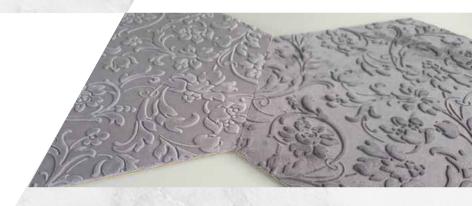

# **Exciting colour effects**

The designs FL FLORAL, FL CREPA and FL LAVA offer not only a velvety soft and structured surface but also the possibility - by rotating the honeycomb - to achieve special colour effects.