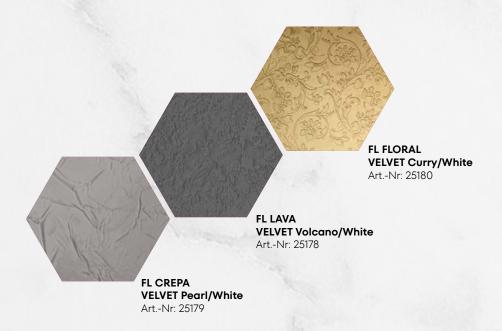

# **Exciting colour effects**

The designs FL FLORAL, FL CREPA and FL LAVA offer not only a velvety soft and structured surface but also the possibility - by rotating the honeycomb - to achieve special colour effects.