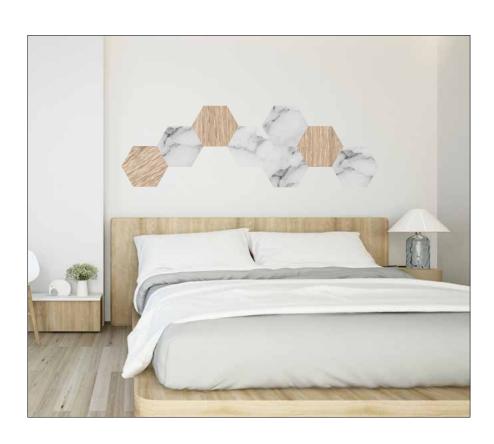

# **SIBU** I COMB

SIBU I COMB – individual wall designs made easy!

Are you looking for a special eye-catcher as an alternative to wall paint and wallpaper? Then SIBU I COMB is the solution.

Appealing looks in trendy honeycomb shape open up new possibilities for individual wall design and that completely without dirt and effort.

The self-adhesive SIBU I COMB elements can be installed on all flat surfaces in no time. Let your creativity run free - combine as you want and create your own individual wall design.