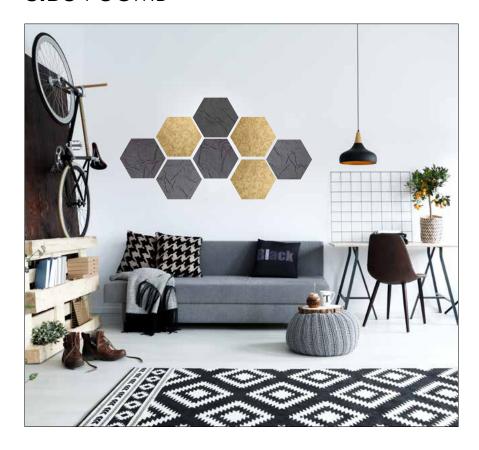

# **SIBU** I COMB

SIBU I COMB – individual wall designs made easy!

Are you looking for a special eye-catcher as an alternative to wall paint and wallpaper? Then SIBU I COMB is the solution.

Appealing looks in trendy honeycomb shape open up new possibilities for individual wall design and that completely without dirt and effort.

The self-adhesive SIBU I COMB elements can be installed on all flat surfaces in no time. Let your creativity run free - combine as you want and create your own individual wall design.