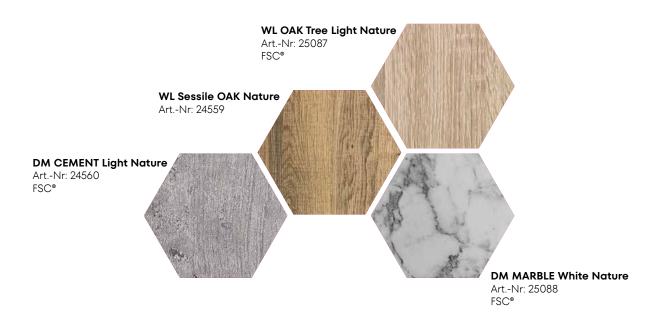

## **SIBU** I COMB NATURE

### Sustainable raw materials

SIBU COMBS do not only convince with their aesthetic effect, but also on an ecological level. Both the natural fiber carrier and the paper design surface are FSC®-certified. This means these products are made from material from exemplary managed, FSC® certified forests, recycled material and other controlled sources.