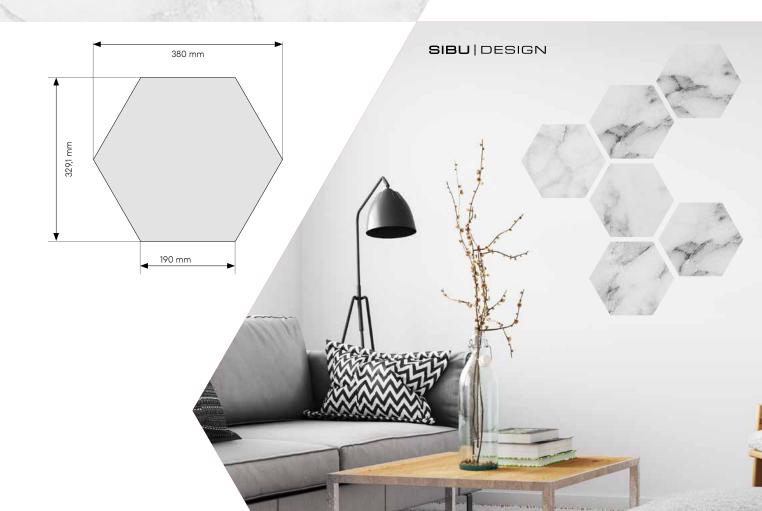

# **SIBU** I COMB

SIBU I COMB – individual wall designs made easy!

Are you looking for a special eye-catcher as an alternative to wall paint and wallpaper? Then SIBU I COMB is the solution.

Appealing looks in trendy honeycomb shape open up new possibilities for individual wall design and that completely without dirt and effort.

The self-adhesive SIBU I COMB elements can be installed on all flat surfaces in no time. Let your creativity run free - combine as you want and create your own individual wall design.

# SIBU I COMB