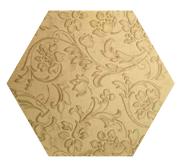

# **Exciting colour effects**

The designs FL FLORAL, FL CREPA and FL LAVA offer not only a velvety soft and structured surface but also the possibility - by rotating the honeycomb - to achieve special colour effects.

# **SIBU** I COMB

FL CREPA VELVET Volcano

FL FLORAL VELVET Curry

DM MARBLE White

WL OAK Tree Light