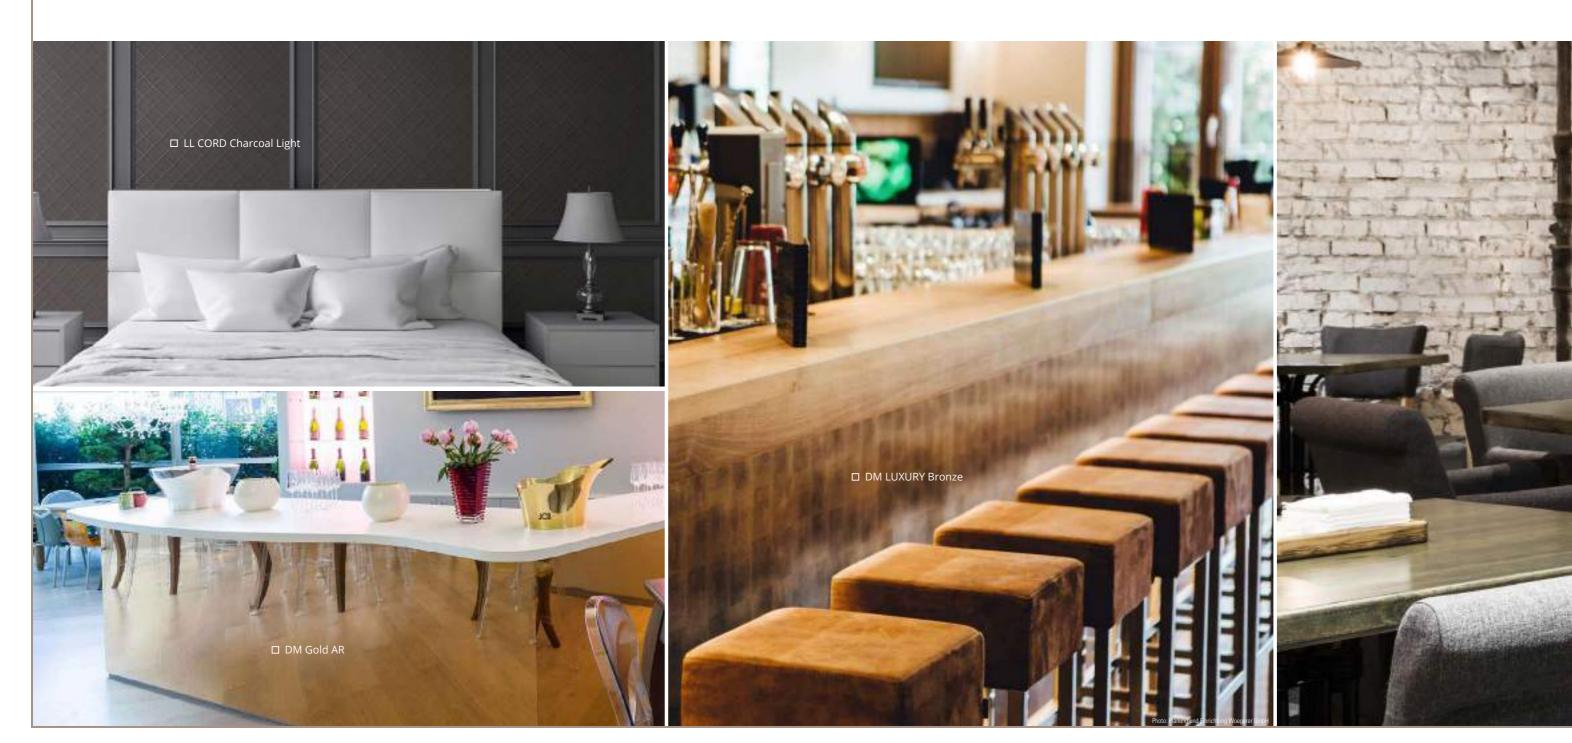

#### LEATHER-LINE

Our unique synthetic leather surfaces outshine other products.

LEATHER-LINE offers a diversity of designs and top surfaces in highly fashionable colours and all in PVC-free quality.

The range includes versions in stylishly smooth leather, fur, reptilian and decorative grain looks, as well as leather surfaces in shimmering metallic colours.

- Synthetic leather top surfaces
- Modish designs and colours
- High quality haptics
- Smooth and structured decor
- 100% PVC-free
- Suitable for bonding with PVA
- Also available in magnetic versions

#### DECO-LINE

The DECO-LINE delivery programme includes brilliant mirror and metallic top surfaces, as well as modish metal and wood structures.

Irrespective of whether they are used for display, printing, furniture, trade fair or shop fitting purposes, DECO-LINE products represent a non plus ultra.

In addition, DECO-LINE products are also available with abrasion-resistant surfaces.

- ) Mirror, metal and wood looks
- **)** Fashionable designs and colours
- Problem-free printing
- Many products supplied in a flame-retardant variation
- Also available in magnetic versions