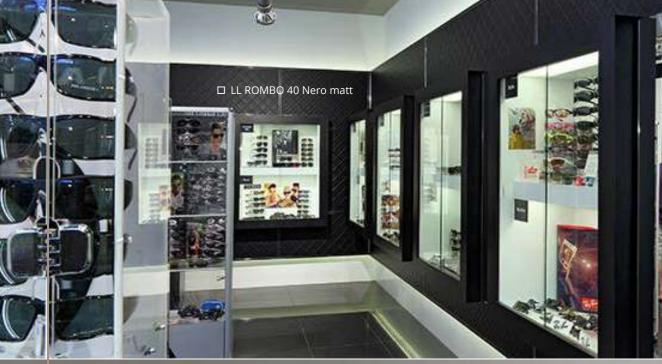

## STRUCTURE-LINE

SIBU STRUCTURE-LINE is perfect for those looking for a structured scene-stealer.

Three-dimensionality combined with fashionable colour combinations lends the STRUCTURE-LINE range an unmistakable appearance.

And irrespective of whether a concrete, vintage, reptilian, metallic or wood surface look is wanted, the perfect product is available for every taste.

- **)** Designs with a structure
- Vintage look
- Reptilian look
- Metallic look
- Can be supplied in magnetic versions

SL CRASHED OLD Platin

SL LAVA VINTAGE Copper