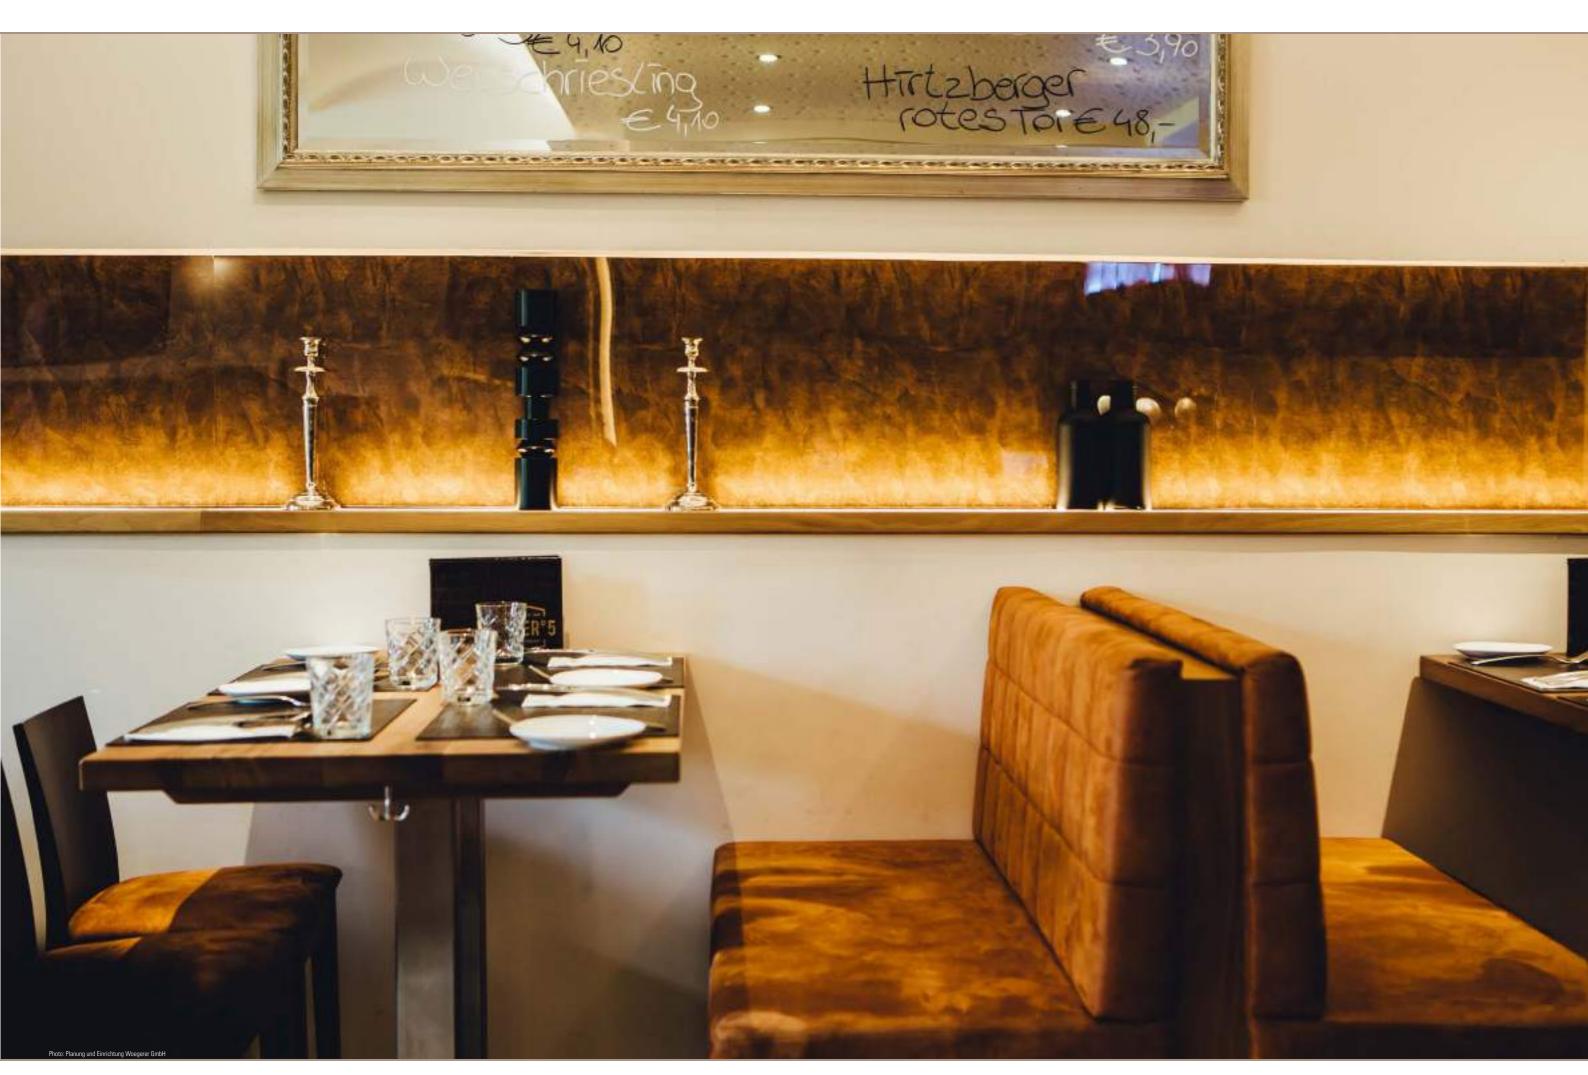

orated, metallic surfaces in abrasion-resistant quality.

Stylish, 3D effect films lend the PUNCH-LINE 3D perforated patterns their name and the series again offers top looks and fashionable colours.

- Perforated pattern sheets
- Available with 3D effects
- Metallic appearance
- Abrasion-resistant variations
- **)** Available in magnetic versions



PL3D Q 10-40-40 Silver PF/Silver



PL3D Q-10-30 OLD Platin/Silver





### SIBUGLAS

Acrylic glass backed by leather and co. creates a revolutionary depth effect that transforms items of furniture into unique design objects.

SIBUGLAS products are extremely abrasion-resistant (AR+).

- Acrylic glass
- High-gloss surfaces
- Extreme depth effect
- Abrasion-resistant
- Available in magnetic versions



SG GRID Rose AR+



SG MARBLE Black AR+







#### SIBUGLAS PROCESSING



Sawing



Drilling



Press bonding

PVA pretreatment



Milling



Laser cutting

- Working with self-adhesive SIBUGLAS
- press bonding SIBUGLAS

## SIBUGLAS self-adhesive on wood base sheets

- Remove the adhesive cover and bond the sheet onto the wood base sheet (rubber roller). No counter-pressure required.
- Cut to the required dimensions and apply the edging.
- Using an electrical manual router, mill a rounded edge exactly up to the point of transition from the transparent PMMA layer to the structured layer.







### TRANSLUCENT-LINE

Our latest product series, TRANSLUCENT-LINE brightens up any surroundings!

The recesses in the sheet allow light through and therefore are ideal for backlighting.

Whether for ceilings, bar or wall panelling, the TRANS