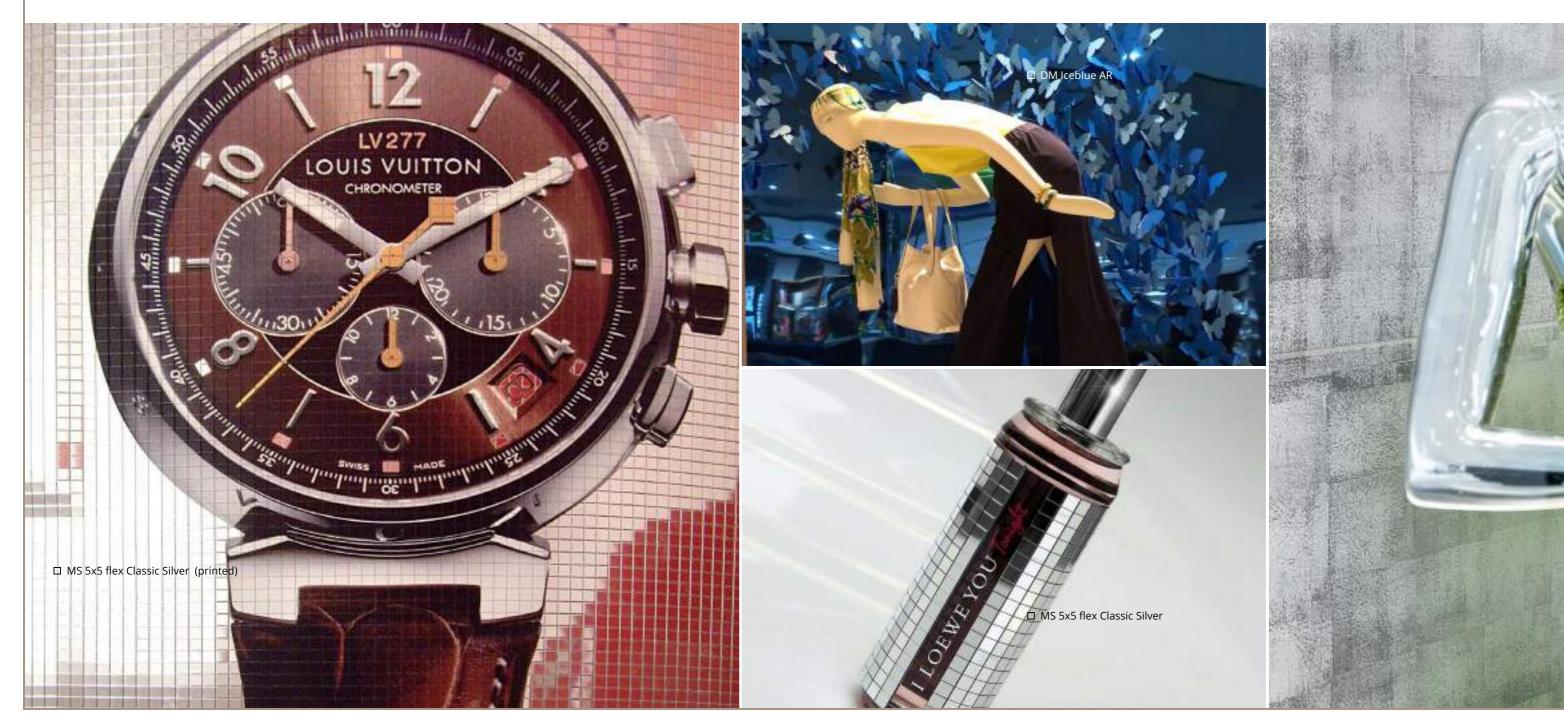

#### MULTISTYLE

The MultiStyle delivery programme contains mirror and metallic top surfaces with a stylish mosaic appearance. MultiStyle products are characterised by their extreme flexibility. They can therefore be used in a highly individual manner and even curved surfaces are no problem.

MS 5x5 flex Classic Hollywood

MS 10x10 flex Classic Silver