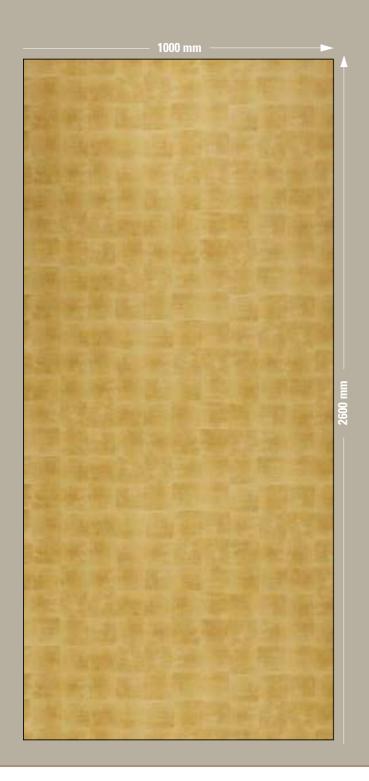

#### DIMENSIONS

**Standard stock programme:** Dimensions: 2,600 x 1,000mm

- Format production
- Cut-to-size products, e.g. mirror curtains