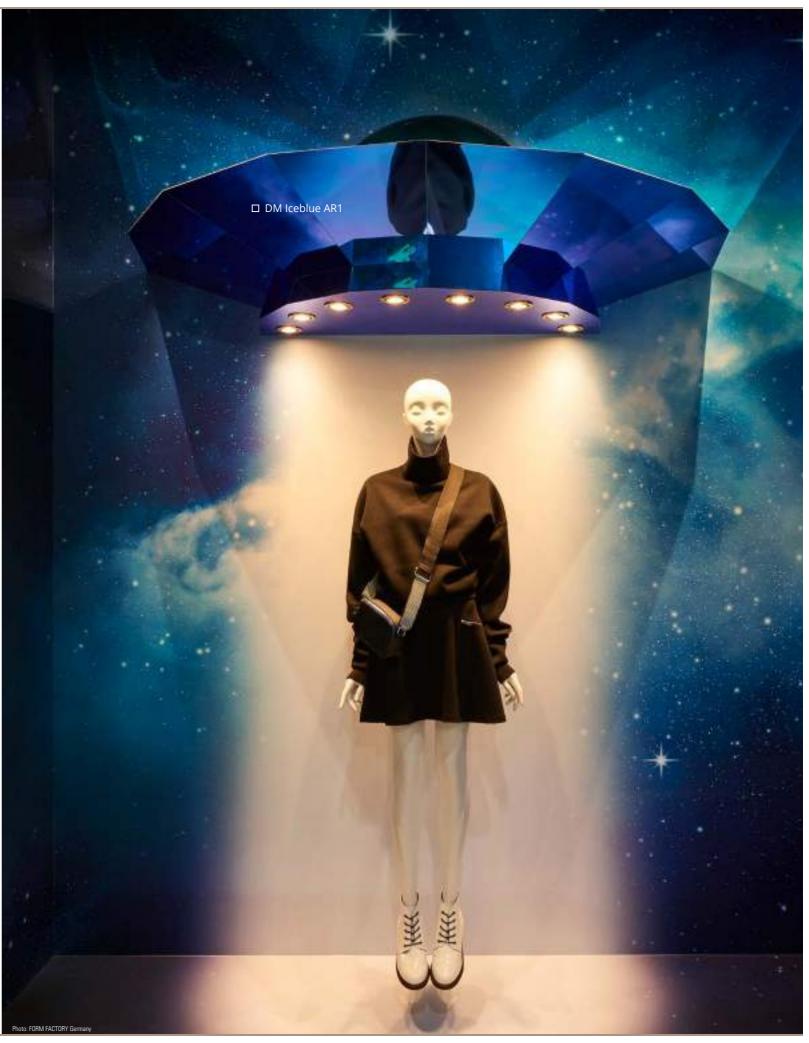

#### DECO-LINE

The DECO-LINE delivery programme includes brilliant mirror and metallic top surfaces, as well as modish metal and wood structures.

Irrespective of whether they are used for display, printing, furniture, trade fair or shop fitting purposes, DECO-LINE products represent a non plus ultra.

In addition, DECO-LINE products are also available with abrasion-resistant surfaces.

- ) Mirror, metal and wood looks
- **)** Fashionable designs and colours
- Problem-free printing
- Many products supplied in a flame-retardant variation
- Also available in magnetic versions

DM LUXURY Bronze