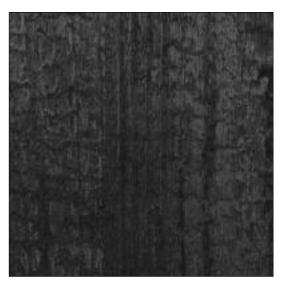

#### WOOD-LINE

SIBU DESIGN goes nature - and its new WOOD-LINE product range offers fashionable shades with an animate grain structure. WOOD-LINE brings a breath of the forest into every home.

Whether used partly or extensively, the wood patterns from SIBU DESIGN lend the perfect finishing touch to your furniture.

So lend new life to your furnishings with WOOD-LINE's natural haptics.

Suitable edges are available for all WOOD-LINE products.

WL Nutwood

WL Carbonized Wood