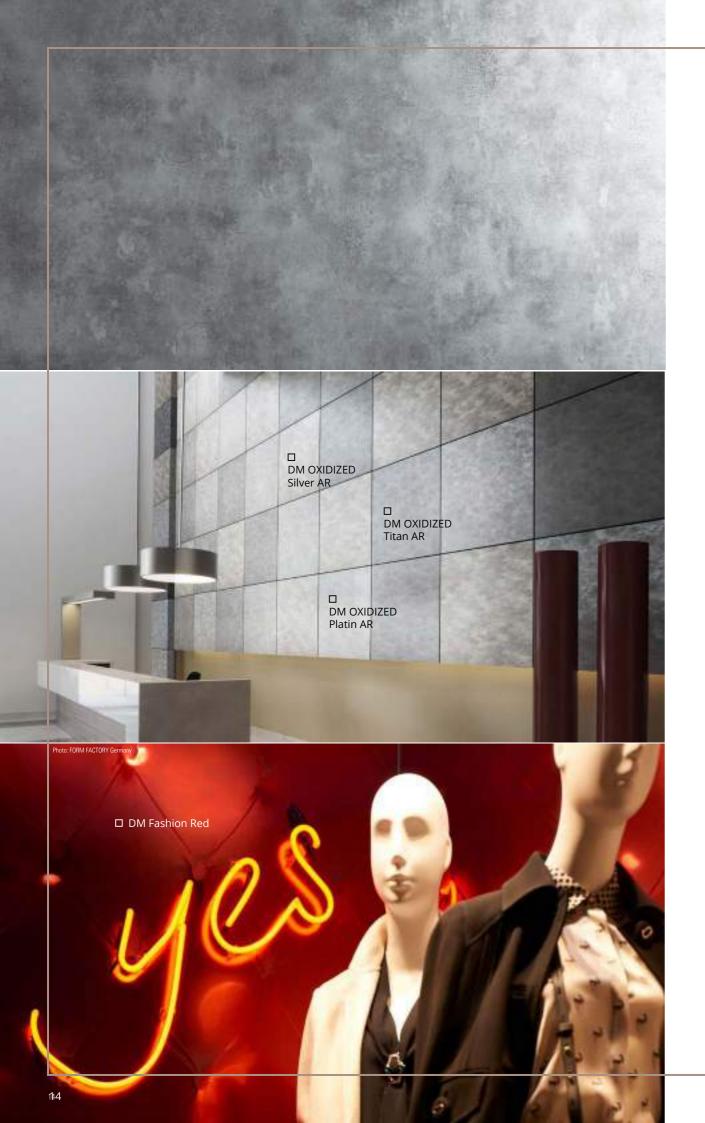

#### DECO-LINE

The DECO-LINE delivery programme includes brilliant mirror and metallic top surfaces, as well as modish metal and wood structures.

Irrespective of whether they are used for display, printing, furniture, trade fair or shop fitting purposes, DECO-LINE products represent a non plus ultra.

In addition, DECO-LINE products are also available with abrasion-resistant surfaces.

- ) Mirror, metal and wood looks
- **)** Fashionable designs and colours
- Problem-free printing
- Many products supplied in a flame-retardant variation
- Also available in magnetic versions