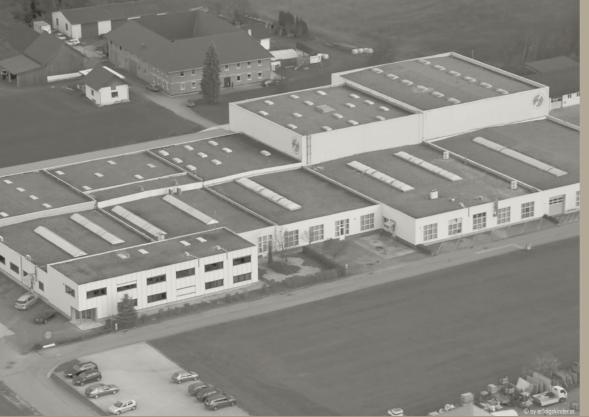

#### ABOUT SIBU DESIGN

1984 Foundation of the SIRO-BURG DESIGN company | 2001 Company renamed as **SIBU DESIGN** | 56 employees | Area: 6,300m<sup>2</sup> (offices / production / warehouse) 2,300m<sup>2</sup> high bay warehouse (therefore short delivery times even for small orders) SIBU DESIGN GmbH & Co KG is the leading producer of high-quality, design sheets for interiors. The sheets are developed specially for interior design, furniture manufacture, hospitality and shop concepts, as well as fashion, architectural and display purposes.

As a result of its over 35 years of branch experience, SIBU DESIGN has established itself as the market leader. The company's product portfolio includes a stock range of

over 300 designs. SIBU DESIGN stands out owing to its fashionable designs, top quality workmanship, short delivery times and its offer of great flexibility with regard to just-intime projects.