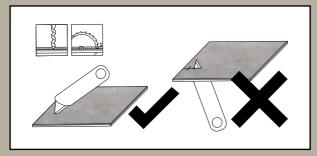

#### PROCESSINGINFORMATION

Only for interior application

Processing of the design panel always from the top side

The design sheets should be acclimatized

As a rule, an approx. 2-3 mm expansion joint is to be left along the sheet edges!

Patterned sheets delivered in rolled form should be kept flat for a minimum of 24 hours. Weighting down improves evenness.

The ground should be dry and flat, free from loose parts, dust, dirt, grease, wax and silicone.