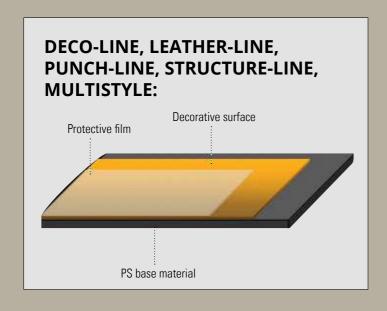

#### PRODUCTGROUPS

LEATHER-LINE (LL)

DECO-LINE (DM)

MULTISTYLE (MS)

ACRYLIC-LINE (AC)

STRUCTURE-LINE (SL)

PUNCH-LINE/3D (PL/PL3D)

SIBUGLAS (SG)

#### LEATHER-LINE

Our unique synthetic leather surfaces outshine other products.

LEATHER-LINE offers a diversity of designs and top surfaces in highly fashionable colours and all in PVC-free quality.

The range includes versions in stylishly smooth leather, fur, reptilian and decorative grain looks, as well as leather surfaces in shimmering metallic colours.

#### DECO-LINE

The DECO-LINE delivery programme includes brilliant mirror and metallic top surfaces, as well as modish metal and wood structures.

Irrespective of whether they are used for display, printing, furniture, trade fair or shop fitting purposes, DECO-LINE products represent a non plus ultra.

#### MULTISTYLE

The MultiStyle delivery programme contains mirror and metallic top surfaces with a stylish mosaic appearance. MultiStyle products are characterised by their extreme flexibility. They can therefore be used in a highly individual manner and even curved surfaces are no problem.

## STRUCTURE-LINE

SIBU STRUCTURE-LINE is perfect for those looking for a structured scene-stealer.

Three-dimensionality combined with fashionable colour combinations lends the STRUCTURE-LINE range an unmistakable appearance.

## PUNCH-LINE/3D

The SIBU PUNCH-LINE/3D range includes perforated, metallic surfaces in abrasion-resistant quality.

Stylish, 3D effect films lend the PUNCH-LINE 3D perforated patterns their name and the series again offers top looks and fashionable colours.