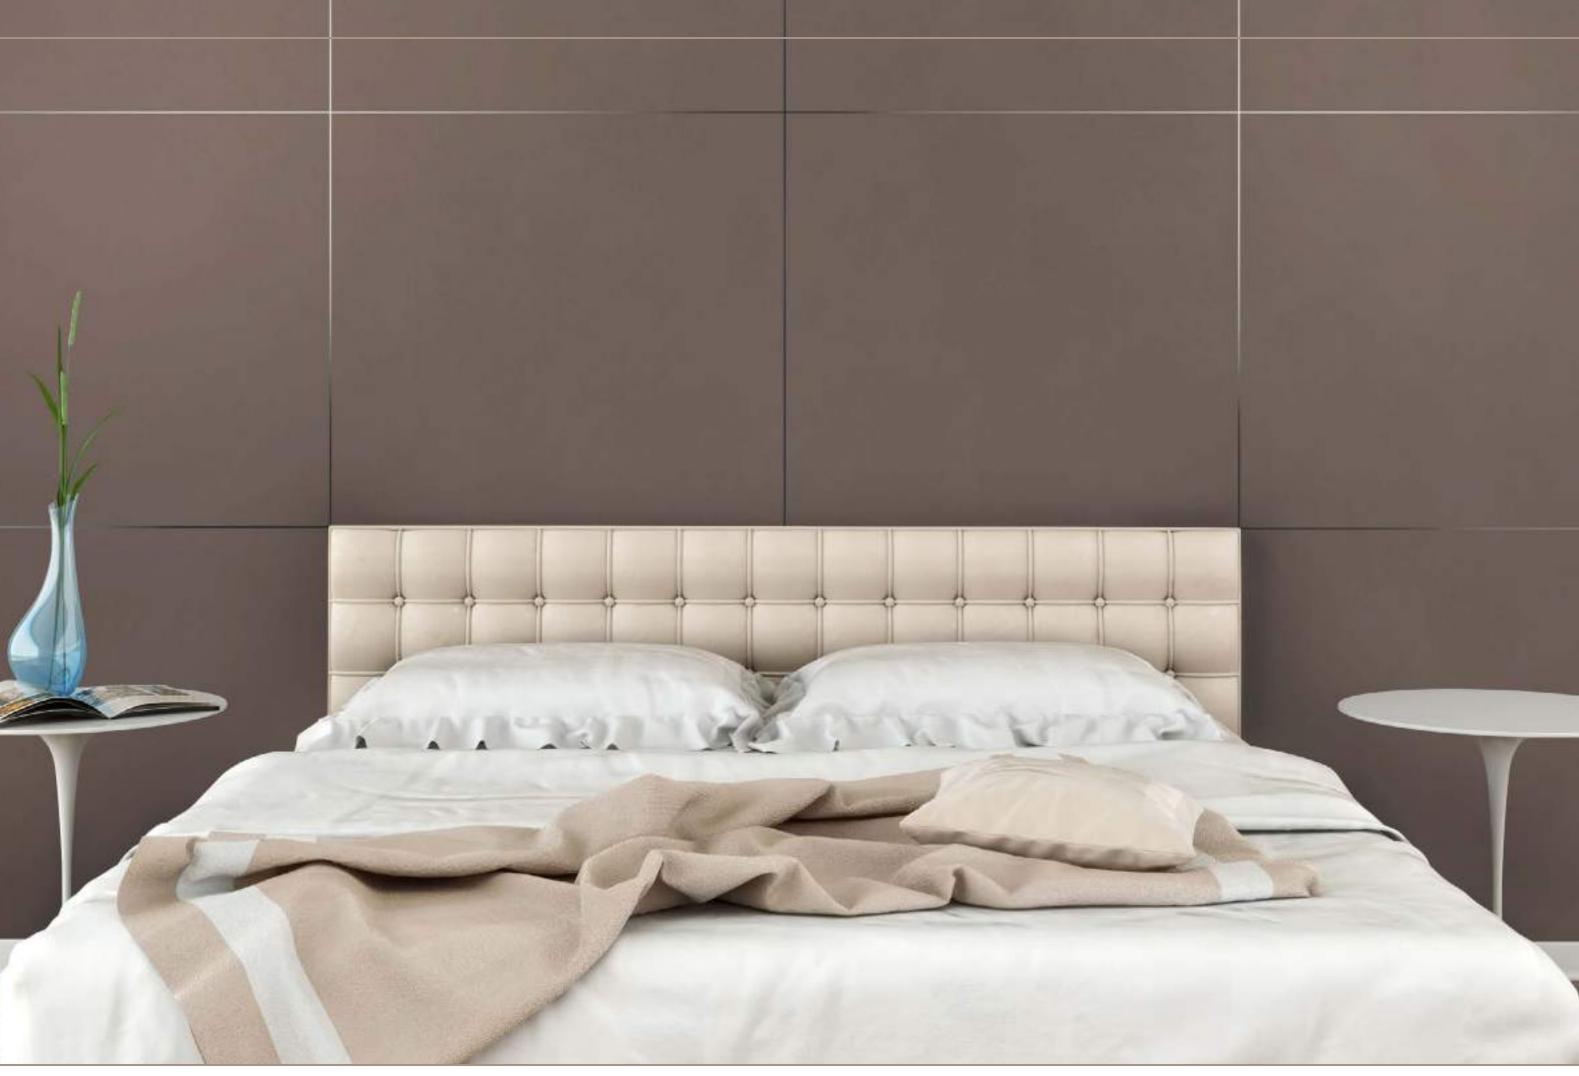

#### DECO-LINE

The DECO-LINE delivery programme includes brilliant mirror and metallic top surfaces, as well as modish metal and wood structures.

Irrespective of whether they are used for display, printing, furniture, trade fair or shop fitting purposes, DECO-LINE products represent a non plus ultra.

In addition, DECO-LINE products are also available with abrasion-resistant surfaces.

- ) Mirror, metal and wood looks
- **)** Fashionable designs and colours
- Problem-free printing
- Many products supplied in a flame-retardant variation
- Also available in magnetic versions

DM LUXURY Bronze