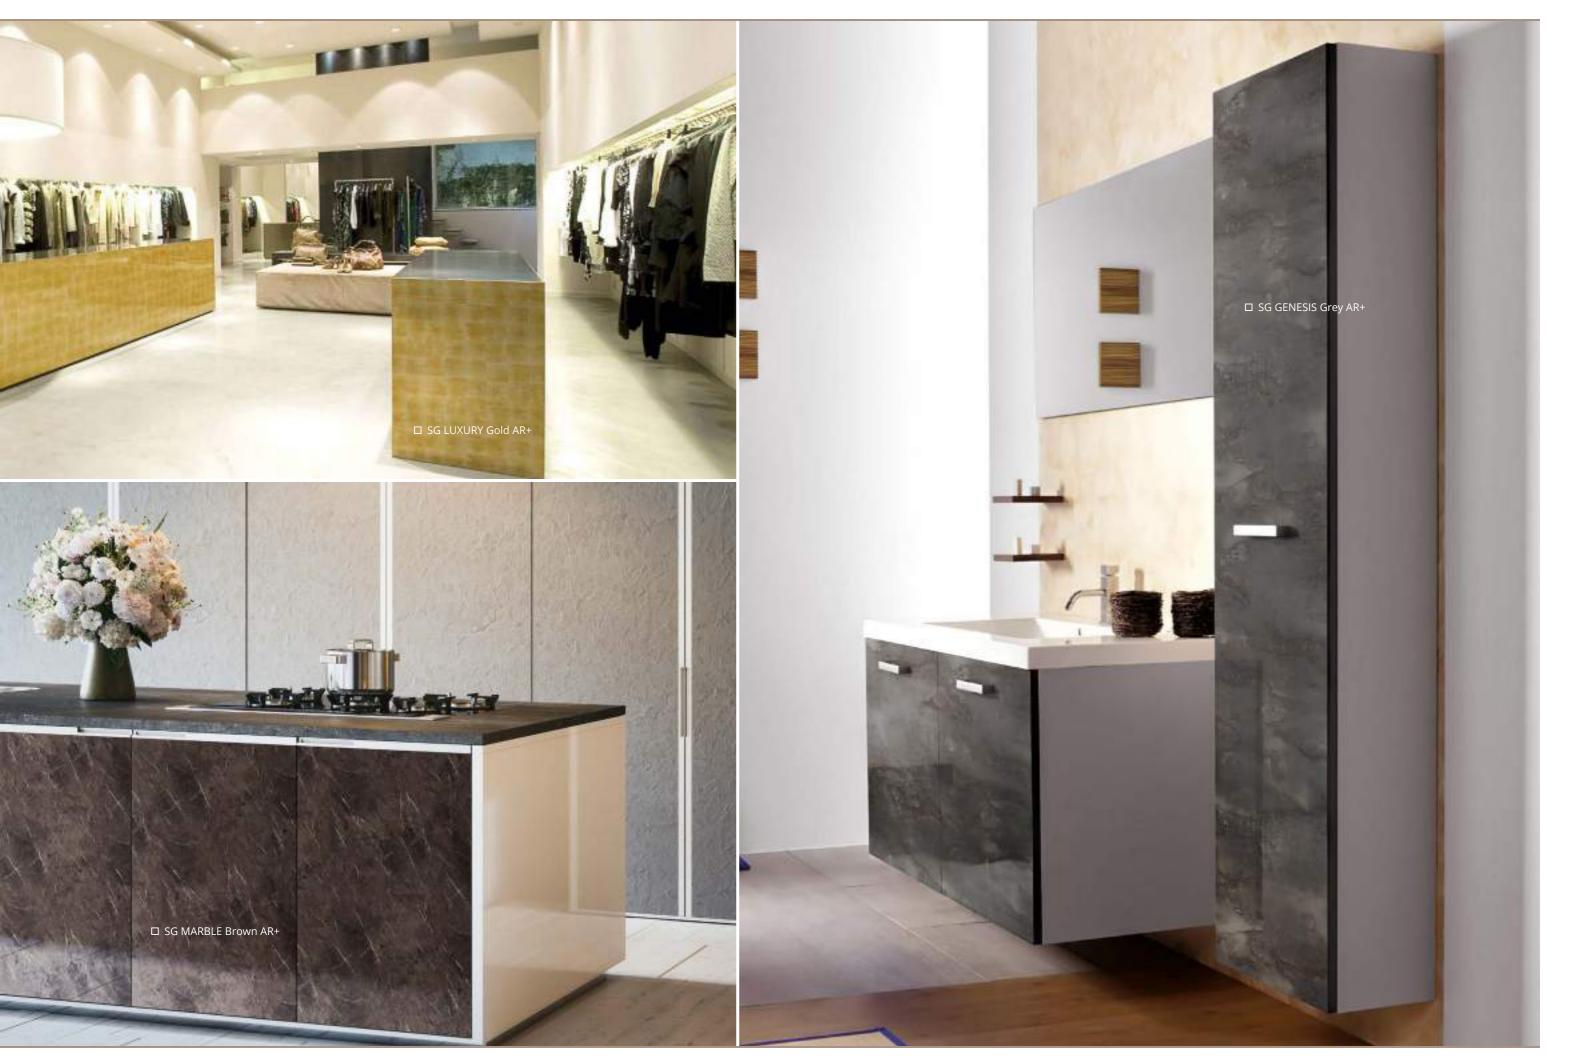

### SIBUGLAS

Acrylic glass backed by leather and co. creates a revolutionary depth effect that transforms items of furniture into unique design objects.

SIBUGLAS products are extremely abrasion-resistant (AR+).

- Acrylic glass
- High-gloss surfaces
- Extreme depth effect
- Abrasion-resistant
- Available in magnetic versions

SG GRID Rose AR+

SG MARBLE Black AR+

#### FURNITURE | KITCHEN

## WALLDECORATION