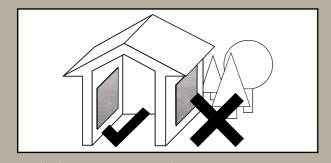

#### PROCESSINGINFORMATION

Only for interior application

Processing of the design panel always from the top side

The design sheets should be acclimatized

As a rule, an approx. 2-3 mm expansion joint is to be left along the sheet edges!

Not recommended for use near open fires or strong heat sources.

You will find detailed information of our processing instructions under: www.sibu.at