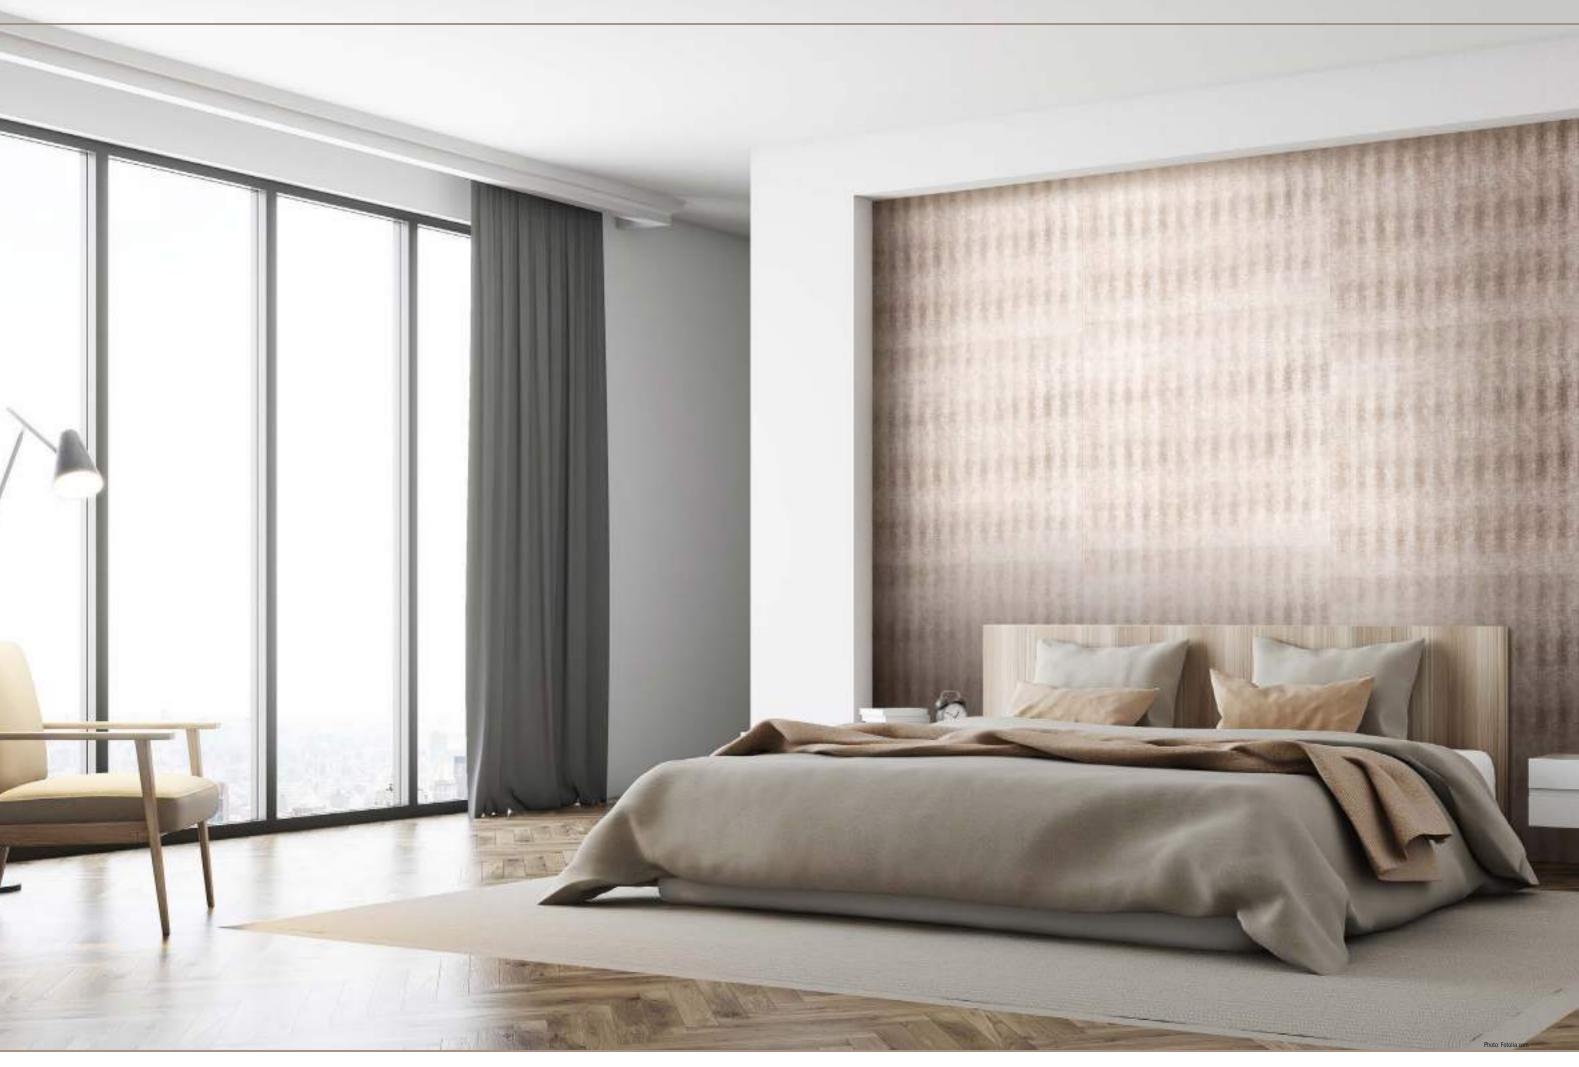

#### DECO-LINE

The DECO-LINE delivery programme includes brilliant mirror and metallic top surfaces, as well as modish metal and wood structures.

Irrespective of whether they are used for display, printing, furniture, trade fair or shop fitting purposes, DECO-LINE products represent a non plus ultra.

In addition, DECO-LINE products are also available with abrasion-resistant surfaces.

- ) Mirror, metal and wood looks
- **)** Fashionable designs and colours
- Problem-free printing
- Many products supplied in a flame-retardant variation
- Also available in magnetic versions