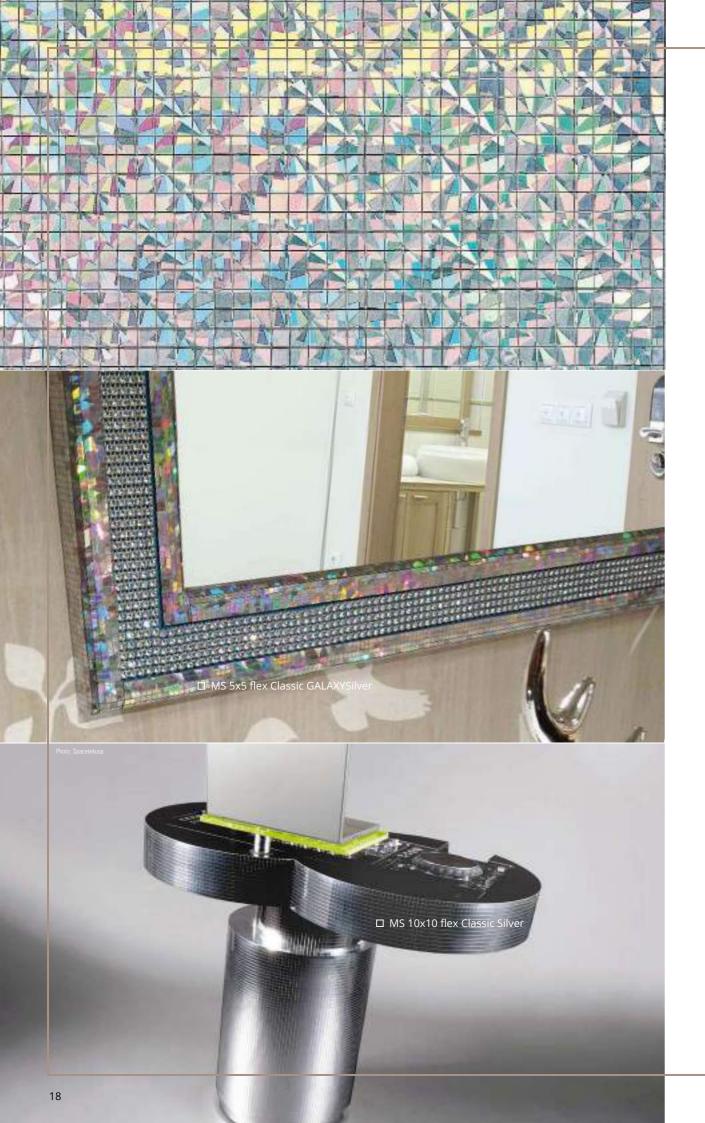

#### MULTISTYLE

The MultiStyle delivery programme contains mirror and metallic top surfaces with a stylish mosaic appearance. MultiStyle products are characterised by their extreme flexibility. They can therefore be used in a highly individual manner and even curved surfaces are no problem.

MultiStyle is a must in the display and decoration area!

- Flexible mosaic mirrors
- Fashionable designs & colours
- Problem-free digital printing
- An absolute eye-catcher
- Ideal for rounded surfaces
- Available in magnetic versions
- > Standard format: 980x980mm, can also be supplied in a 2,600 x 1,000mm format!

MS 5x5 flex Classic Hollywood

MS 10x10 flex Classic Silver