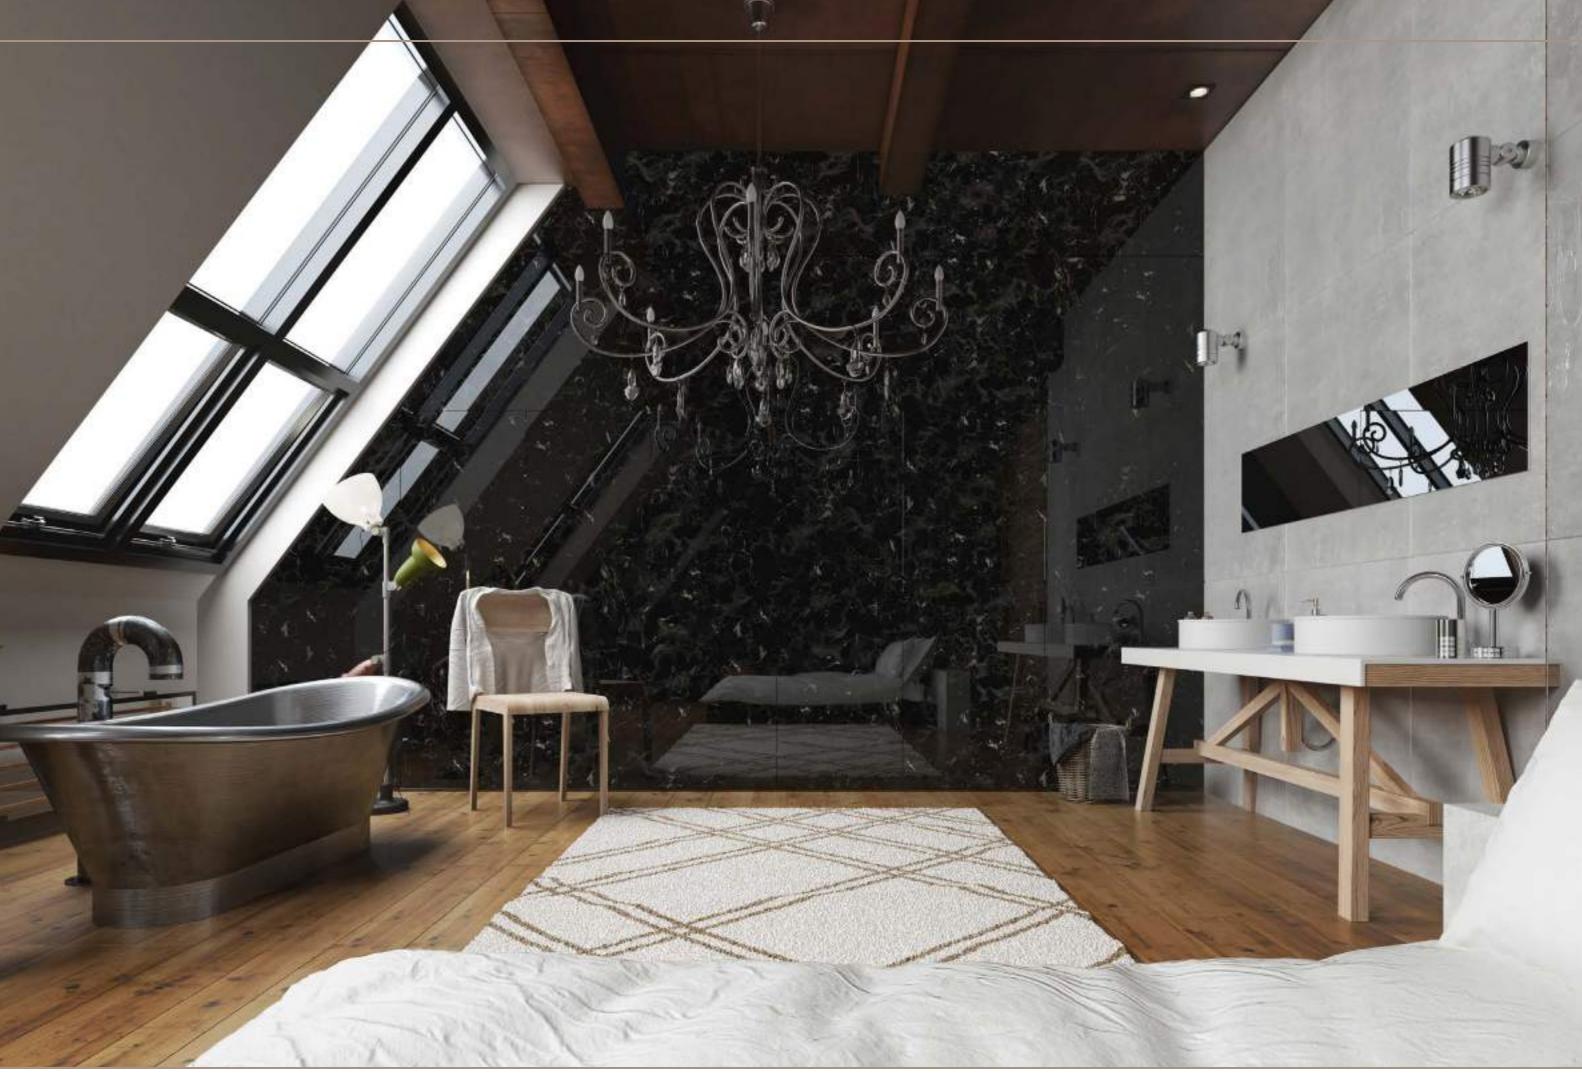

rforated, metallic surfaces in abrasion-resistant quality.

Stylish, 3D effect films lend the PUNCH-LINE 3D perforated patterns their name and the series again offers top looks and fashionable colours.

- Perforated pattern sheets
- Available with 3D effects
- Metallic appearance
- Abrasion-resistant variations
- **)** Available in magnetic versions



PL3D Q 10-40-40 Silver PF/Silver



PL3D Q-10-30 OLD Platin/Silver





### SIBUGLAS

Acrylic glass backed by leather and co. creates a revolutionary depth effect that transforms items of furniture into unique design objects.

SIBUGLAS products are extremely abrasion-resistant (AR+).

- Acrylic glass
- High-gloss surfaces
- Extreme depth effect
- Abrasion-resistant
- Available in magnetic versions



SG GRID Rose AR+



SG MARBLE Black AR+







#### SIBUGLAS PROCESSING



Sawing



Drilling



Press bonding

PVA pretreatment



Milling



Laser cutting

- Working with self-adhesive SIBUGLAS
- press bonding SIBUGLAS

## SIBUGLAS self-adhesive on wood base sheets

- Remove the adhesive cover and bond the sheet onto the wood base sheet (rubber roller). No counter-pressure required.
- Cut to the required dimensions and apply the edging.
- Using an electrical manual router, mill a rounded edge exactly up to the point of transition from the transparent PMMA layer to the structured layer.







### TRANSLUCENT-LINE

Our latest product series, TRANSLUCENT-LINE brightens up any surroundings!

The recesses in the sheet allow light through and therefore are ideal for backlighting.

Whether for ceilings, bar or wall panelling, the TRA