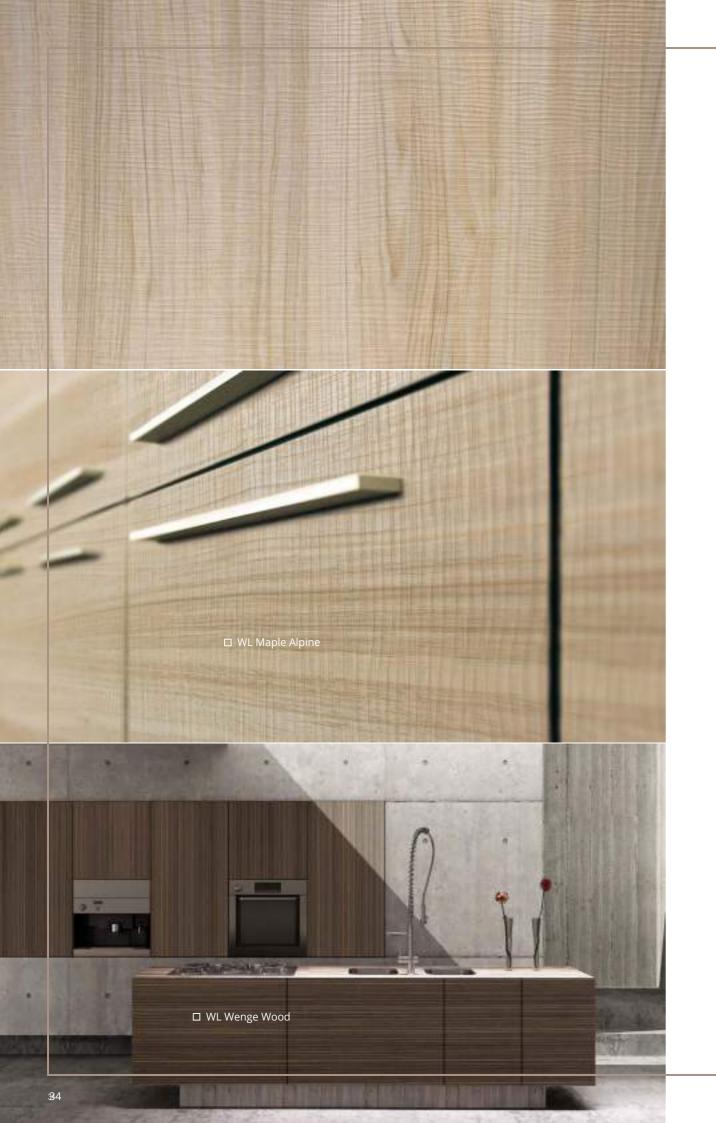

#### WOOD-LINE

SIBU DESIGN goes nature - and its new WOOD-LINE product range offers fashionable shades with an animate grain structure. WOOD-LINE brings a breath of the forest into every home.

Whether used partly or extensively, the wood patterns from SIBU DESIGN lend the perfect finishing touch to your furniture.

So lend new life to your furnishings with WOOD-LINE's natural haptics.

Suitable edges are available for all WOOD-LINE products.

WL Nutwood

WL Carbonized Wood