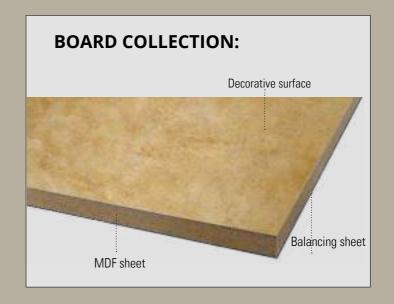

# SIBU | BOARD

Design meets function - in the SIBU I BOARD COLLECTION, which for the first time makes fashionable SIBU DESIGN patterns available on ready-pressed MDF boards. Accordingly, the SIBU I BOARD COLLECTION, which has been created in response to major demand, offers a simple but nonetheless innovative solution for the daily needs of the furniture industry.

- Vintage-, Used- and stone patterned sheets with abrasion-resistant surfaces
- Pattern pressed onto MDF with suitable balancing material
- 2800 x 1250mm delivery dimension
- Straightforward, problem-free processing on edged furniture fronts
- Suitable edges are available for all SIBU I BOARD COLLECTION products.