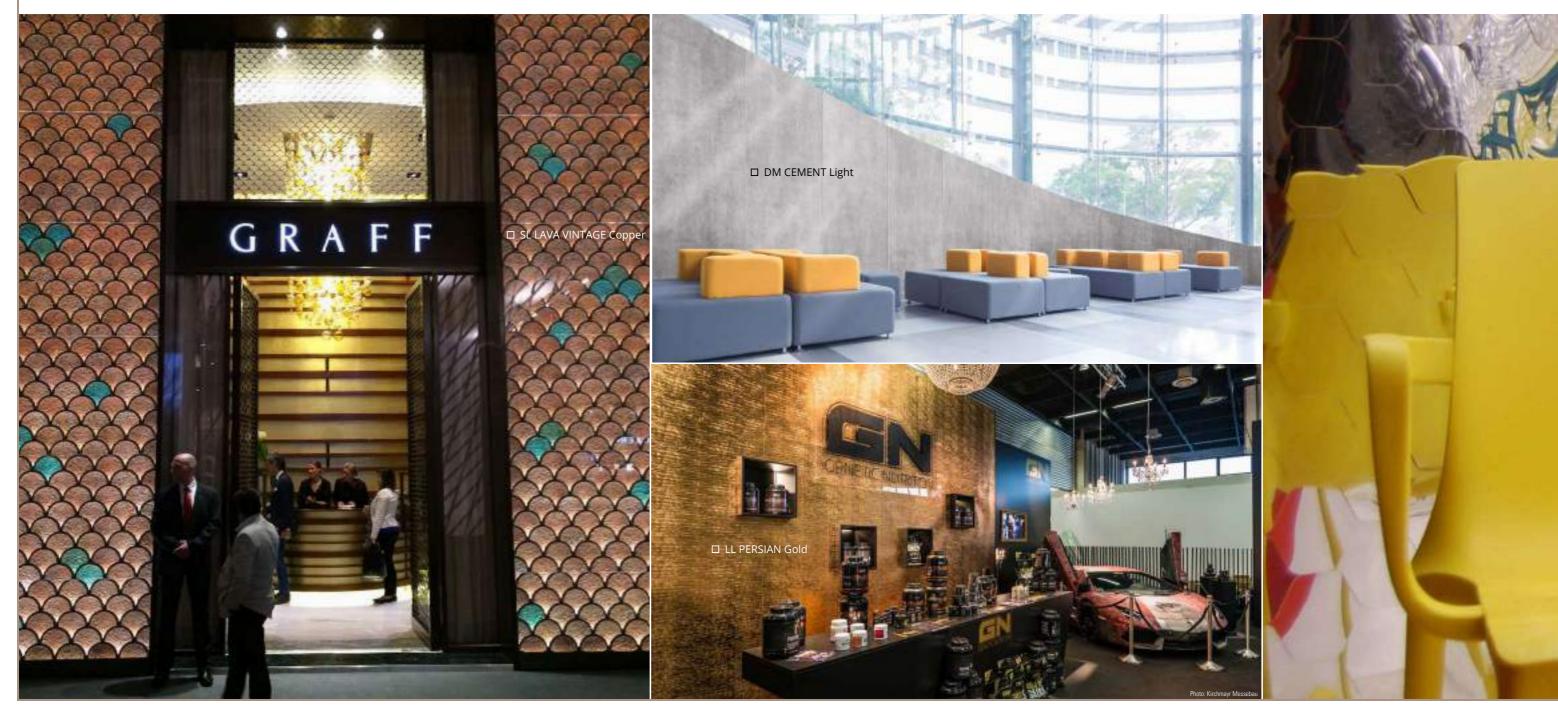

Design meets function - in the SIBU I BOARD COLLECTION, which for the first time makes fashionable SIBU DESIGN patterns available on ready-pressed MDF boards. Accordingly, the SIBU I BOARD COLLECTION, which has been created in response to major demand, offers a simple but nonetheless innovative solution for the daily needs of the furniture industry.

- Vintage-, Used- and stone patterned sheets with abrasion-resistant surfaces
- Pattern pressed onto MDF with suitable balancing material
- 2800 x 1250mm delivery dimension
- Straightforward, problem-free processing on edged furniture fronts
- Suitable edges are available for all SIBU I BOARD COLLECTION products.



DM BOARD SLIGHTLY USED Titan AR



SG BOARD LUXURY Bronze AR+



#### HOSPITALITY





## SLIDINGDOORS





## EXHIBITIONDESIGN





#### FURNITURE | KITCHEN





## WALLDECORATION





### STORECONSTRUCTION





#### SHOPWINDOW I DISPLAY





#### ADVERTISINGMATERIAL

The range of SIBU DESIGN sales documeantation at a glance.



#### **Overview Version 7**

Complete catalogue (PDF Version only)

#### SIBU World 2020

Overall presentation

#### Produktkataloge (with original samples)

- » About SIBU DESIGN
- » SIBUGLAS
- » DECO-LINE DISPLAY
- » DECO-LINE DECORATION
- » LEATHER-LINE
- » WOOD-LINE
- » MULTISTYLE / PUNCH-LINE / PUNCH-LINE 3D
- » STRUCTURE-LINE / ACRYLIC-LINE / TRANSLUCENT-LINE
- » ANTIGRAV
- » BOARD COLLECTION
- » BATH ART

# Immerse yourself in the world of SIBU DESIGN.



Detailed information regarding our products can be found in our OVERVIEW catalogues or on our website at www.sibu.at.

## SIBU | D