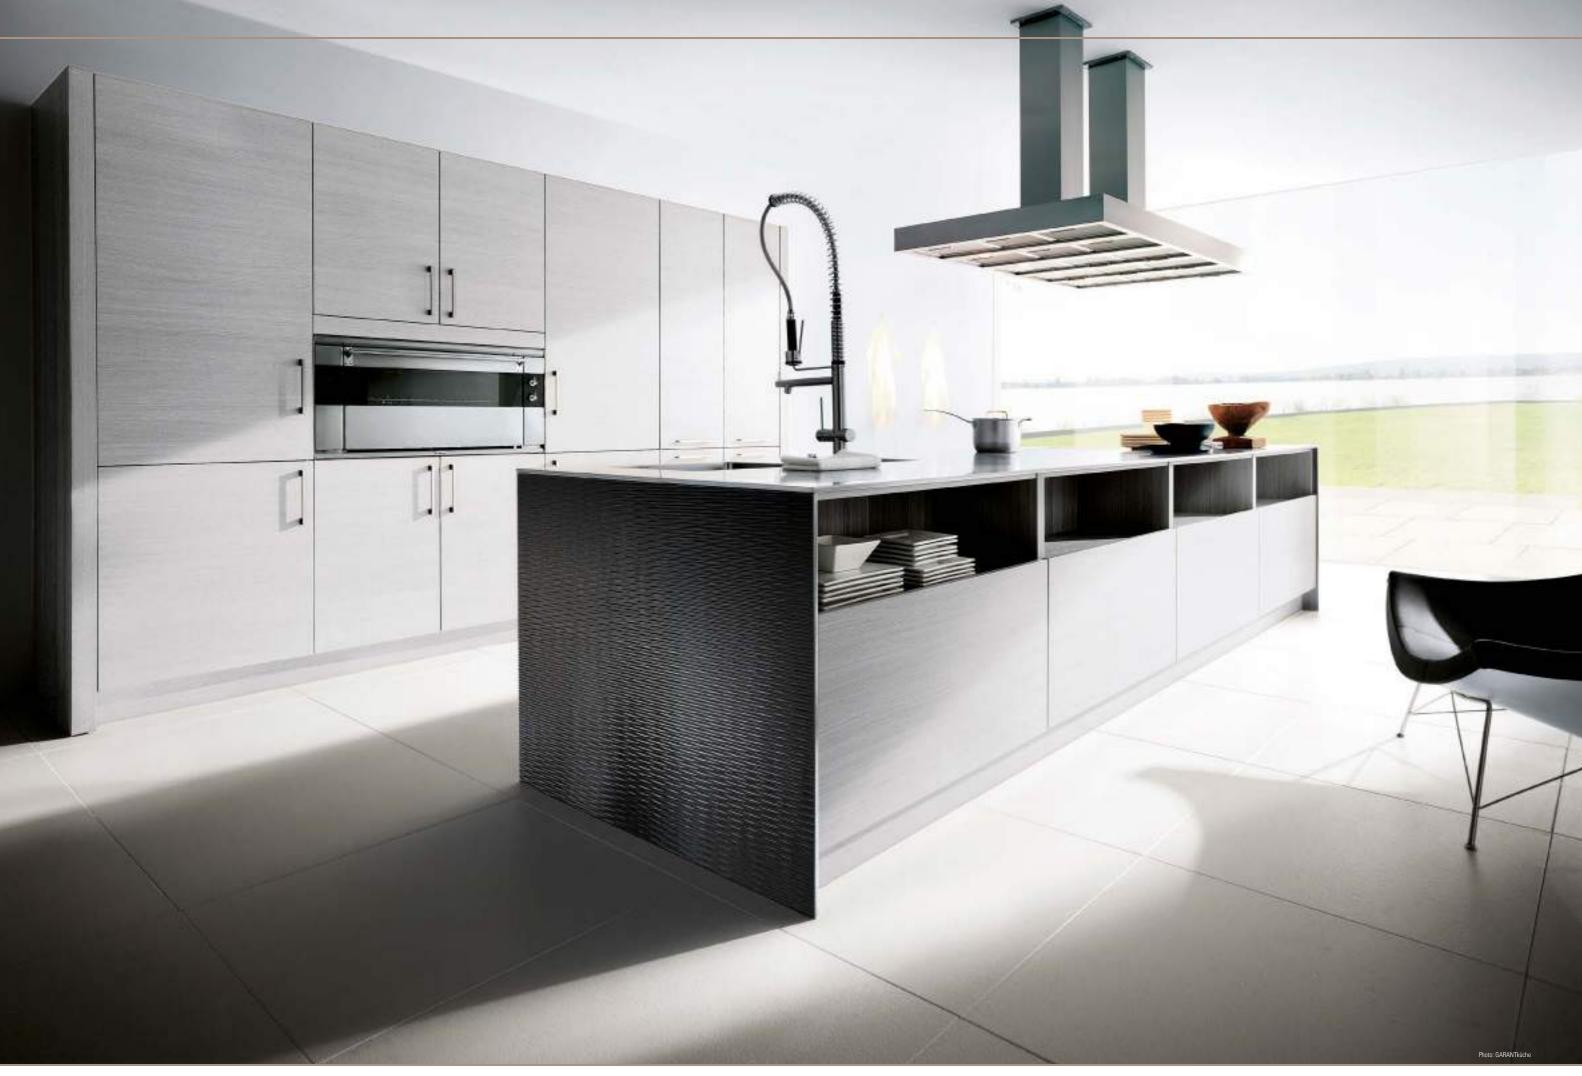

Standard format: 980x980mm, can also be supplied in a 2,600 x 1,000mm format!



MS 5x5 flex Classic Hollywood



MS 10x10 flex Classic Silver





### ACRYLIC-LINE

The SIBU ACRYLIC-LINE incorporates structured, high gloss surfaces in top quality ABS/PMMA material and turns furniture into a genuine eye-catcher. In addition, the homogenous acrylic material not only stands out due to its shining appearance, but also its excellent processing characteristics and abrasion resistance.

Moreover, should the robust top surface be damaged at any time, it can be easily re-burnished.

- High-gloss appearance
- Structured ABS/PMMA
- **)** Extremely abrasion-resistant
- Suitable for bonding with PVA
- Ideal for furniture fronts
- Also available in a 2,690 x 1,220mm format







AC MOTION TWO Black





## STRUCTURE-LINE

SIBU STRUCTURE-LINE is perfect for those looking for a structured scene-stealer.

Three-dimensionality combined with fashionable colour combinations lends the STRUCTURE-LINE range an unmistakable appearance.

And irrespective of whether a concrete, vintage, reptilian, metallic or wood surface look is wanted, the perfect product is available for every taste.

- **)** Designs with a structure
- Vintage look
- Reptilian look
- Metallic look
- Can be supplied in magnetic versions



SL CRASHED OLD Platin



SL LAVA VINTAGE Copper





## PUNCH-LINE/3D

The SIBU PUNCH-LINE/3D range includes perforated, metallic surfaces in abrasion-resistant quality.

Stylish, 3D effect films lend the PUNCH-LINE 3D perforated patterns their name and the series again offers top looks and f