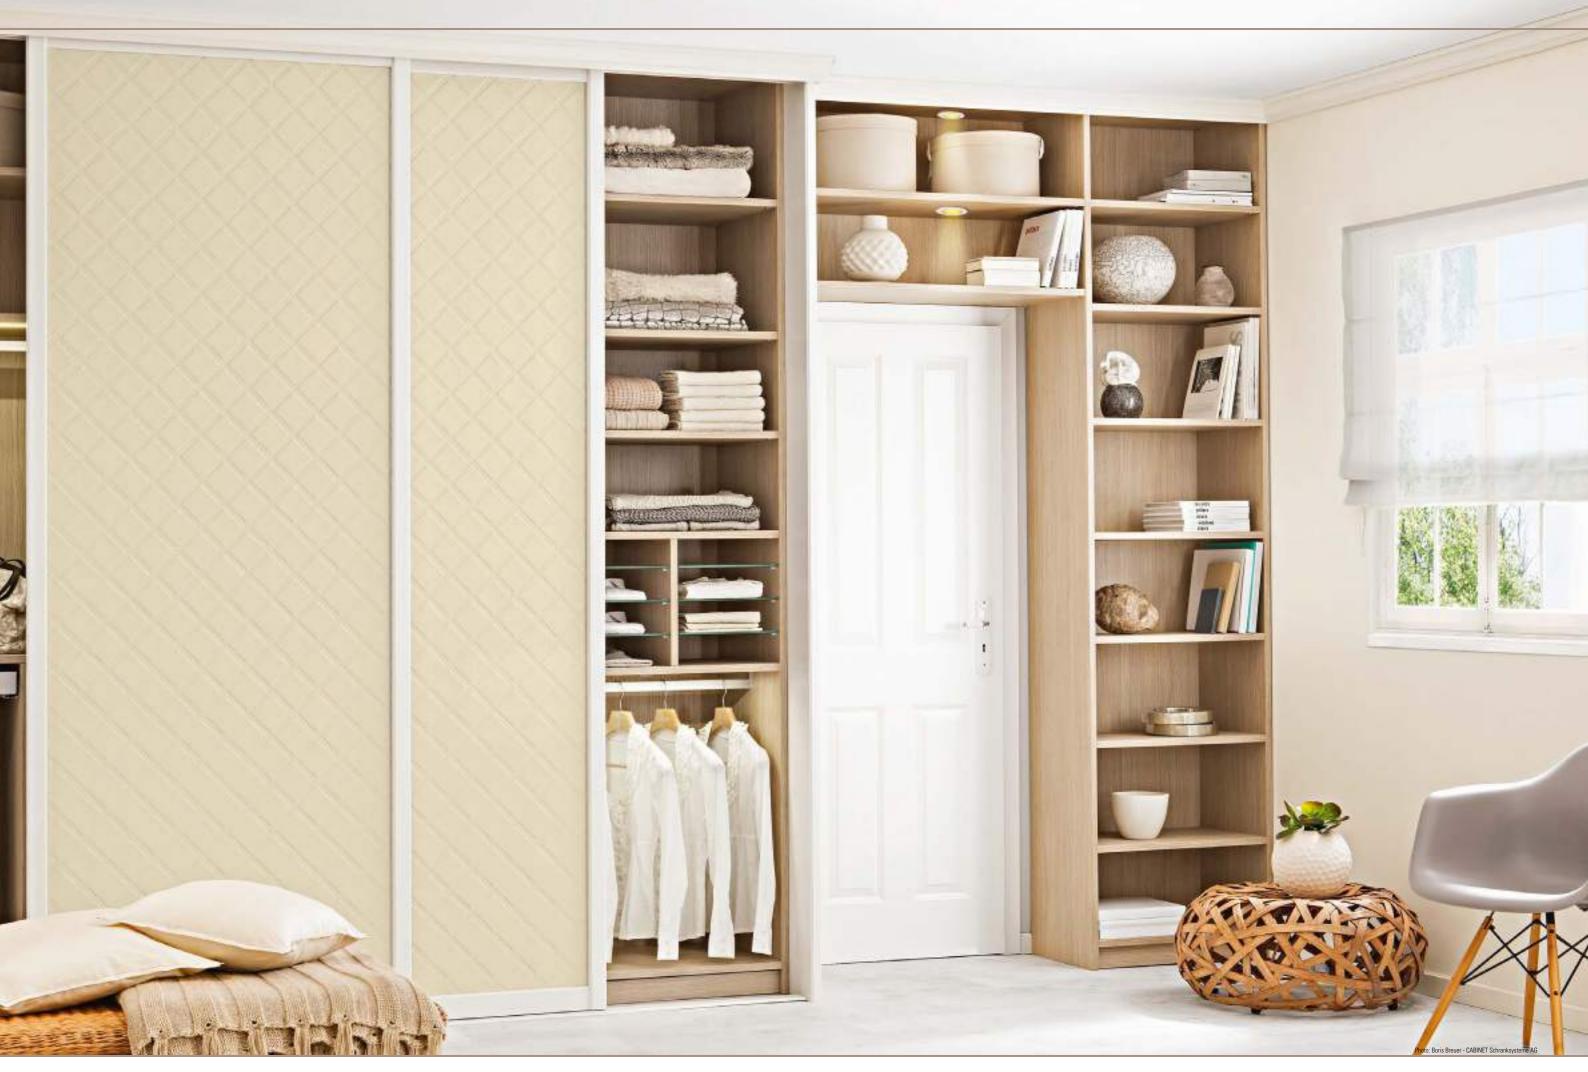

+





# SIBU | BOARD

Design meets function - in the SIBU I BOARD COLLECTION, which for the first time makes fashionable SIBU DESIGN patterns available on ready-pressed MDF boards. Accordingly, the SIBU I BOARD COLLECTION, which has been created in response to major demand, offers a simple but nonetheless innovative solution for the daily needs of the furniture industry.

- Vintage-, Used- and stone patterned sheets with abrasion-resistant surfaces
- Pattern pressed onto MDF with suitable balancing material
- 2800 x 1250mm delivery dimension
- Straightforward, problem-free processing on edged furniture fronts
- Suitable edges are available for all SIBU I BOARD COLLECTION products.



DM BOARD SLIGHTLY USED Titan AR



SG BOARD LUXURY Bronze AR+



#### HOSPITALITY





## SLIDINGDOORS





## EXHIBITIONDESIGN





#### FURNITURE | KITCHEN





## WALLDECORATION





### STORECONSTRUCTION





#### SHOPWINDOW I DISPLAY





#### ADVERTISINGMATERIAL

The range of SIBU DESIGN sales documeantation at a glance.



#### **Overview Version 7**

Complete catalogue (PDF Version only)

#### SIBU World 2020

Overall presentation

#### Produktkataloge (with original samples)

- » About SIBU DESIGN
- » SIBUGLAS
- » DECO-LINE DISPLAY
- » DECO-LINE DECORATION
- » LEATHER-LINE
- » WOOD-LINE
- » MULTISTYLE / PUNCH-LINE / PUNCH-LINE 3D
- » STRUCTURE-LINE / ACRYLIC-LINE / TRANSLUCENT-LINE
- » ANTIGRAV
- » BOARD COLLECTION
- » BATH ART

# Immerse yourself in the world of SIBU DESIGN.



Detailed information regarding our products can be found in our OVERVIEW catalogues or on our website at ww