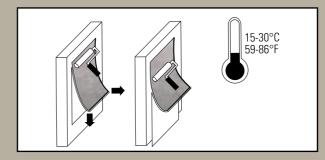

#### PROCESSINGINFORMATION

Only for interior application

Processing of the design panel always from the top side

The design sheets should be acclimatized

As a rule, an approx. 2-3 mm expansion joint is to be left along the sheet edges!