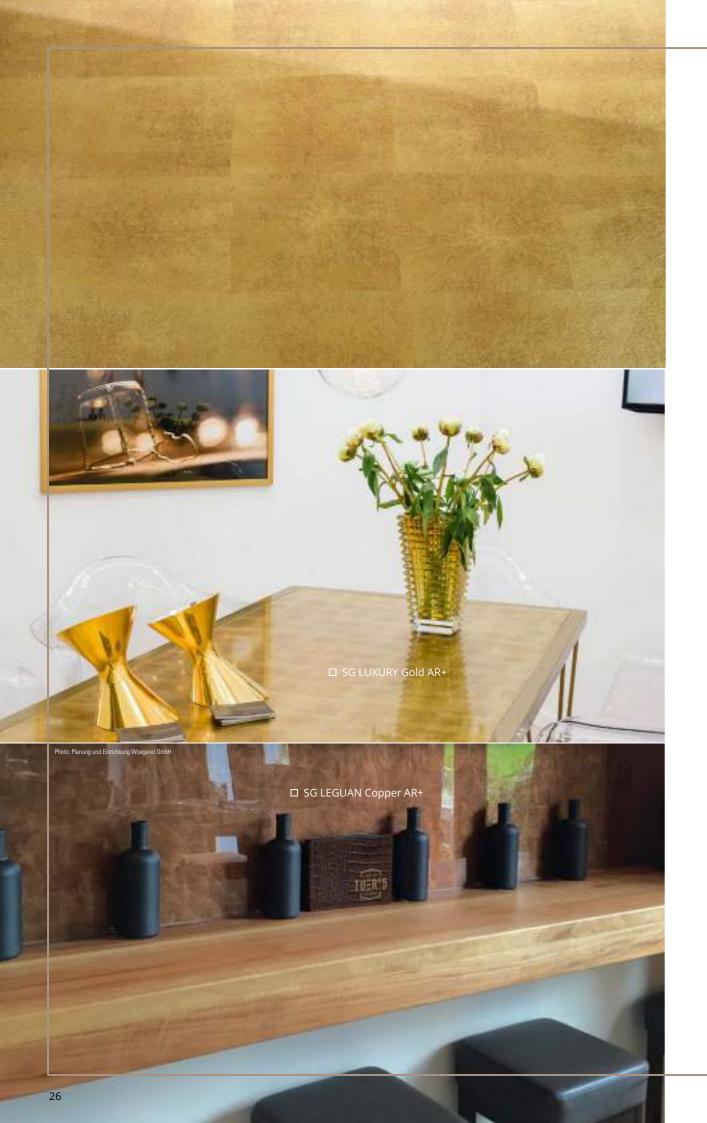

### SIBUGLAS

Acrylic glass backed by leather and co. creates a revolutionary depth effect that transforms items of furniture into unique design objects.

SIBUGLAS products are extremely abrasion-resistant (AR+).

- Acrylic glass
- High-gloss surfaces
- Extreme depth effect
- Abrasion-resistant
- Available in magnetic versions

SG GRID Rose AR+

SG MARBLE Black AR+