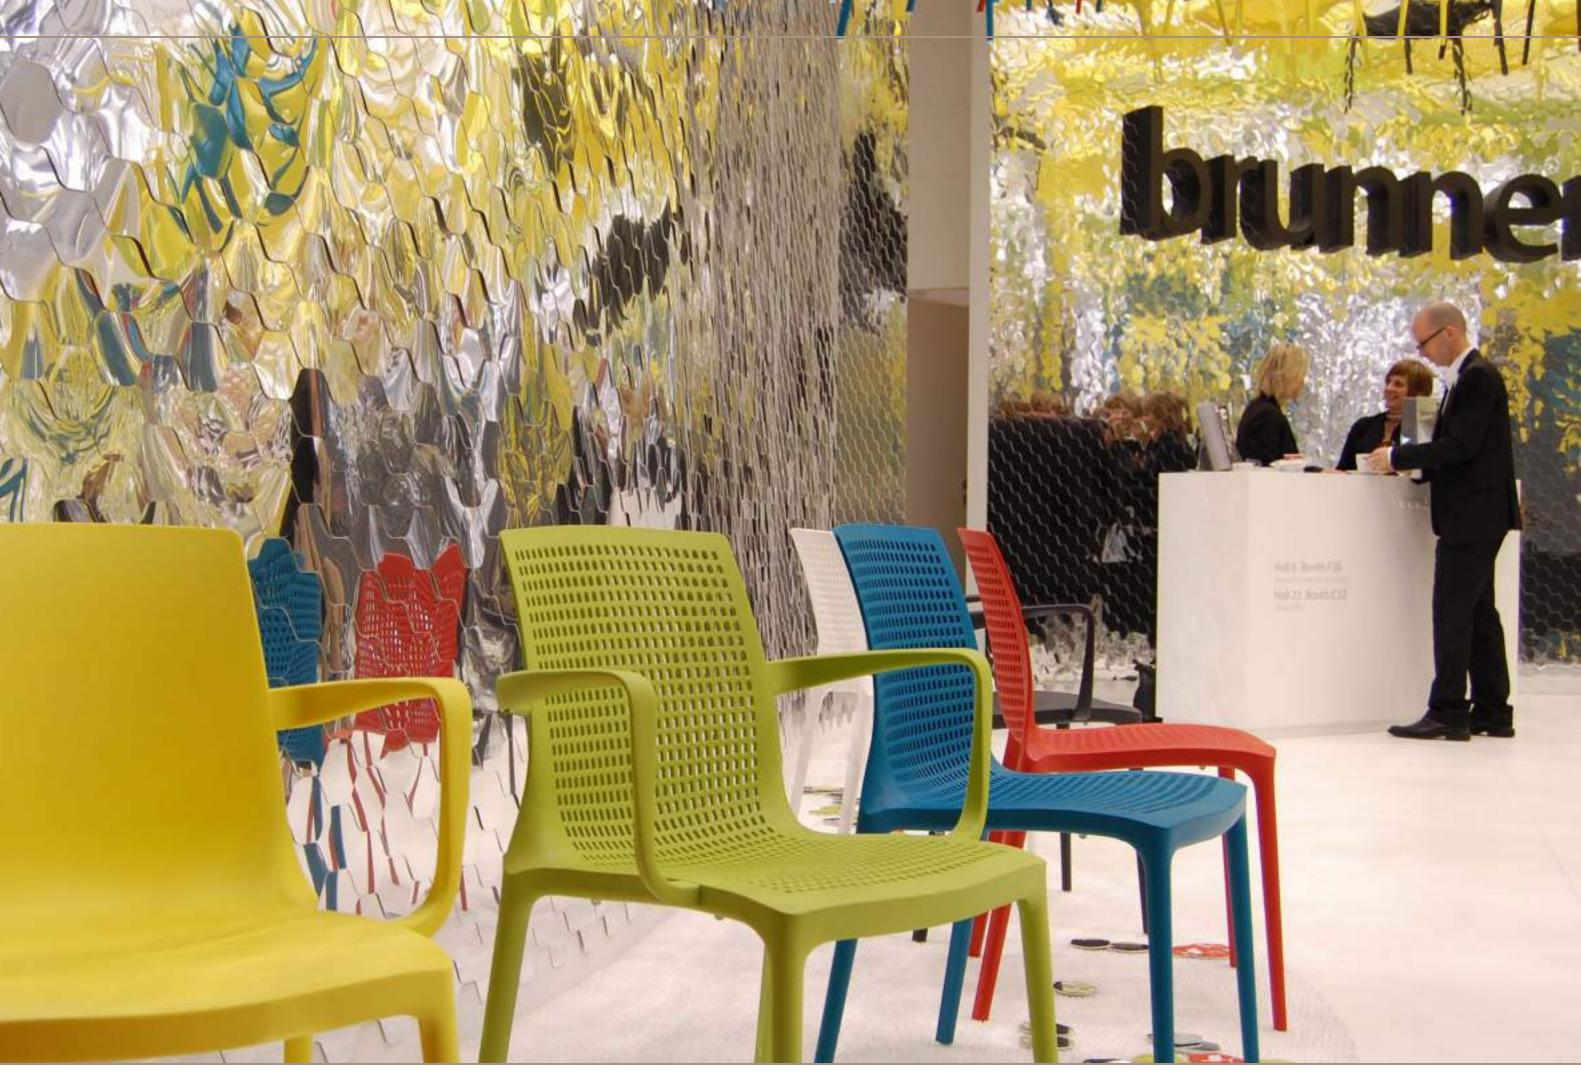

sign meets function - in the SIBU I BOARD COLLECTION, which for the first time makes fashionable SIBU DESIGN patterns available on ready-pressed MDF boards. Accordingly, the SIBU I BOARD COLLECTION, which has been created in response to major demand, offers a simple but nonetheless innovative solution for the daily needs of the furniture industry.

- Vintage-, Used- and stone patterned sheets with abrasion-resistant surfaces
- Pattern pressed onto MDF with suitable balancing material
- 2800 x 1250mm delivery dimension
- Straightforward, problem-free processing on edged furniture fronts
- Suitable edges are available for all SIBU I BOARD COLLECTION products.



DM BOARD SLIGHTLY USED Titan AR



SG BOARD LUXURY Bronze AR+



#### HOSPITALITY





## SLIDINGDOORS





## EXHIBITIONDESIGN





#### FURNITURE | KITCHEN





## WALLDECORATION





### STORECONSTRUCTION





#### SHOPWINDOW I DISPLAY





#### ADVERTISINGMATERIAL

The range of SIBU DESIGN sales documeantation at a glance.



#### **Overview Version 7**

Complete catalogue (PDF Version only)

#### SIBU World 2020

Overall presentation

#### Produktkataloge (with original samples)

- » About SIBU DESIGN
- » SIBUGLAS
- » DECO-LINE DISPLAY
- » DECO-LINE DECORATION
- » LEATHER-LINE
- » WOOD-LINE
- » MULTISTYLE / PUNCH-LINE / PUNCH-LINE 3D
- » STRUCTURE-LINE / ACRYLIC-LINE / TRANSLUCENT-LINE
- » ANTIGRAV
- » BOARD COLLECTION
- » BATH ART

# Immerse yourself in the world of SIBU DESIGN.



Detailed information regarding our products can be found in our OVERVIEW catalogues or on our website at www.sibu.at.

## SIBU | DES