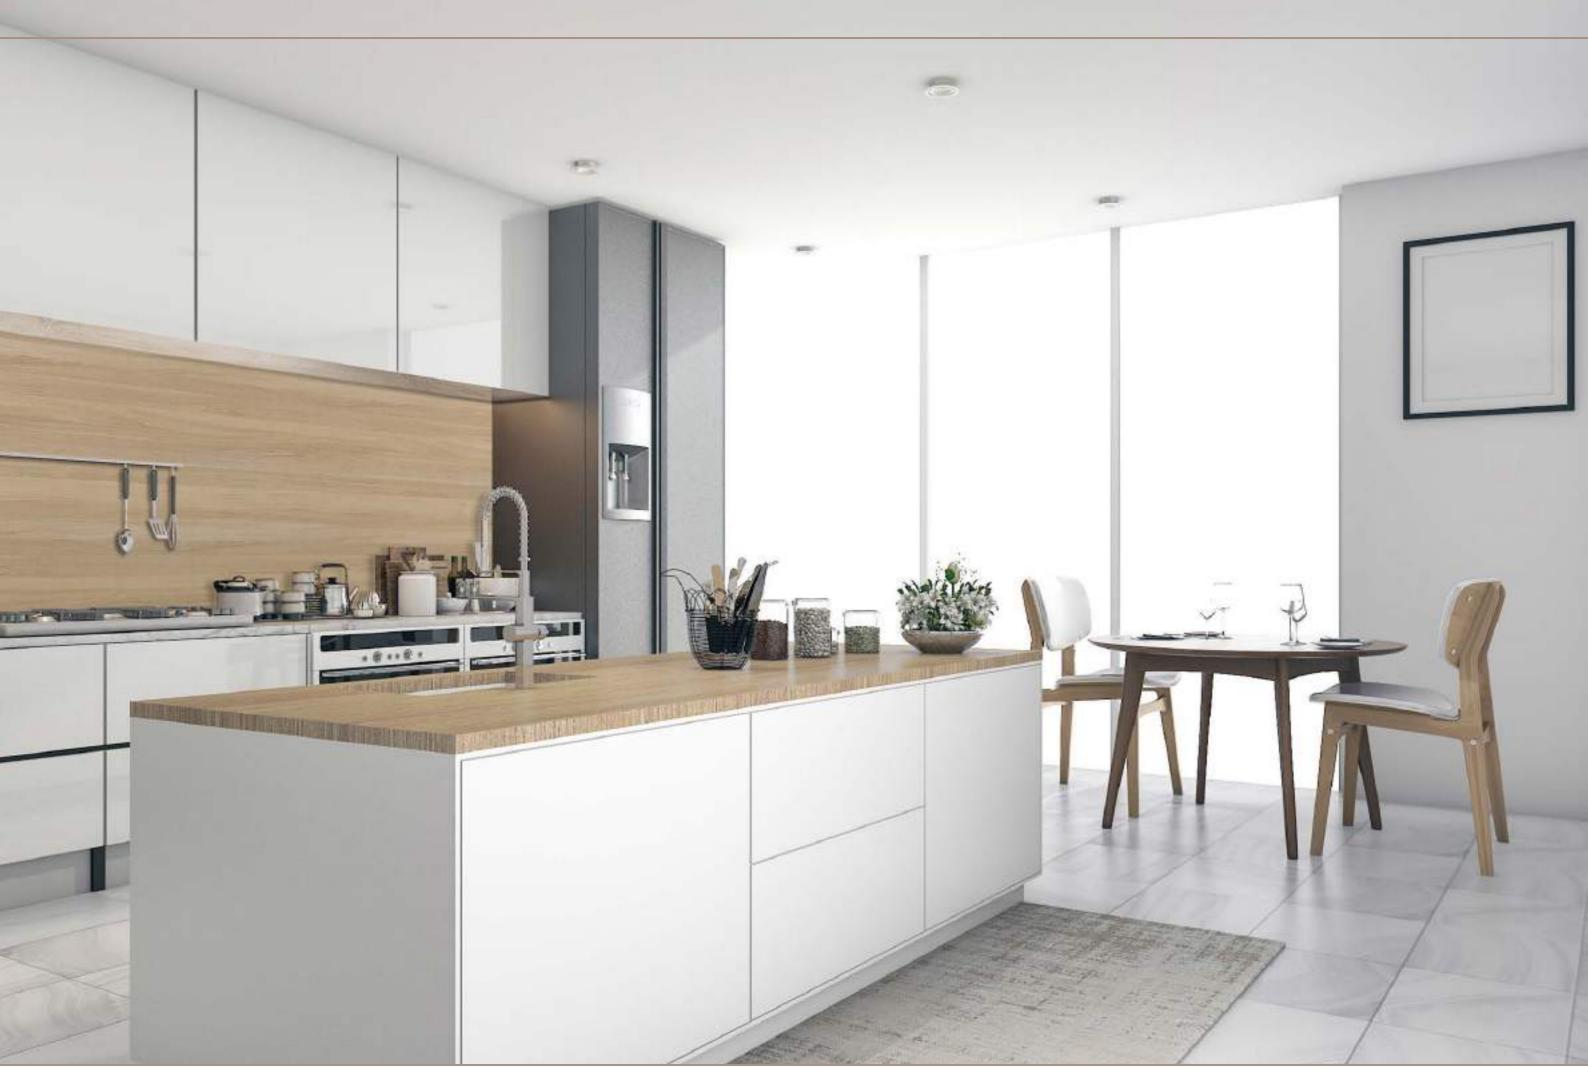

IBU I BOARD COLLECTION, which for the first time makes fashionable SIBU DESIGN patterns available on ready-pressed MDF boards. Accordingly, the SIBU I BOARD COLLECTION, which has been created in response to major demand, offers a simple but nonetheless innovative solution for the daily needs of the furniture industry.

- Vintage-, Used- and stone patterned sheets with abrasion-resistant surfaces
- Pattern pressed onto MDF with suitable balancing material
- 2800 x 1250mm delivery dimension
- Straightforward, problem-free processing on edged furniture fronts
- Suitable edges are available for all SIBU I BOARD COLLECTION products.



DM BOARD SLIGHTLY USED Titan AR



SG BOARD LUXURY Bronze AR+



#### HOSPITALITY





## SLIDINGDOORS





## EXHIBITIONDESIGN





#### FURNITURE | KITCHEN





## WALLDECORATION





### STORECONSTRUCTION





#### SHOPWINDOW I DISPLAY





#### ADVERTISINGMATERIAL

The range of SIBU DESIGN sales documeantation at a glance.



#### **Overview Version 7**

Complete catalogue (PDF Version only)

#### SIBU World 2020

Overall presentation

#### Produktkataloge (with original samples)

- » About SIBU DESIGN
- » SIBUGLAS
- » DECO-LINE DISPLAY
- » DECO-LINE DECORATION
- » LEATHER-LINE
- » WOOD-LINE
- » MULTISTYLE / PUNCH-LINE / PUNCH-LINE 3D
- » STRUCTURE-LINE / ACRYLIC-LINE / TRANSLUCENT-LINE
- » ANTIGRAV
- » BOARD COLLECTION
- » BATH ART

# Immerse yourself in the world of SIBU DESIGN.



Detailed information regarding our products can be found in our OVERVIEW catalogues or on our website at www.sibu.at.

## SIBU | DESIGN we decorate.

SIBU DESIGN