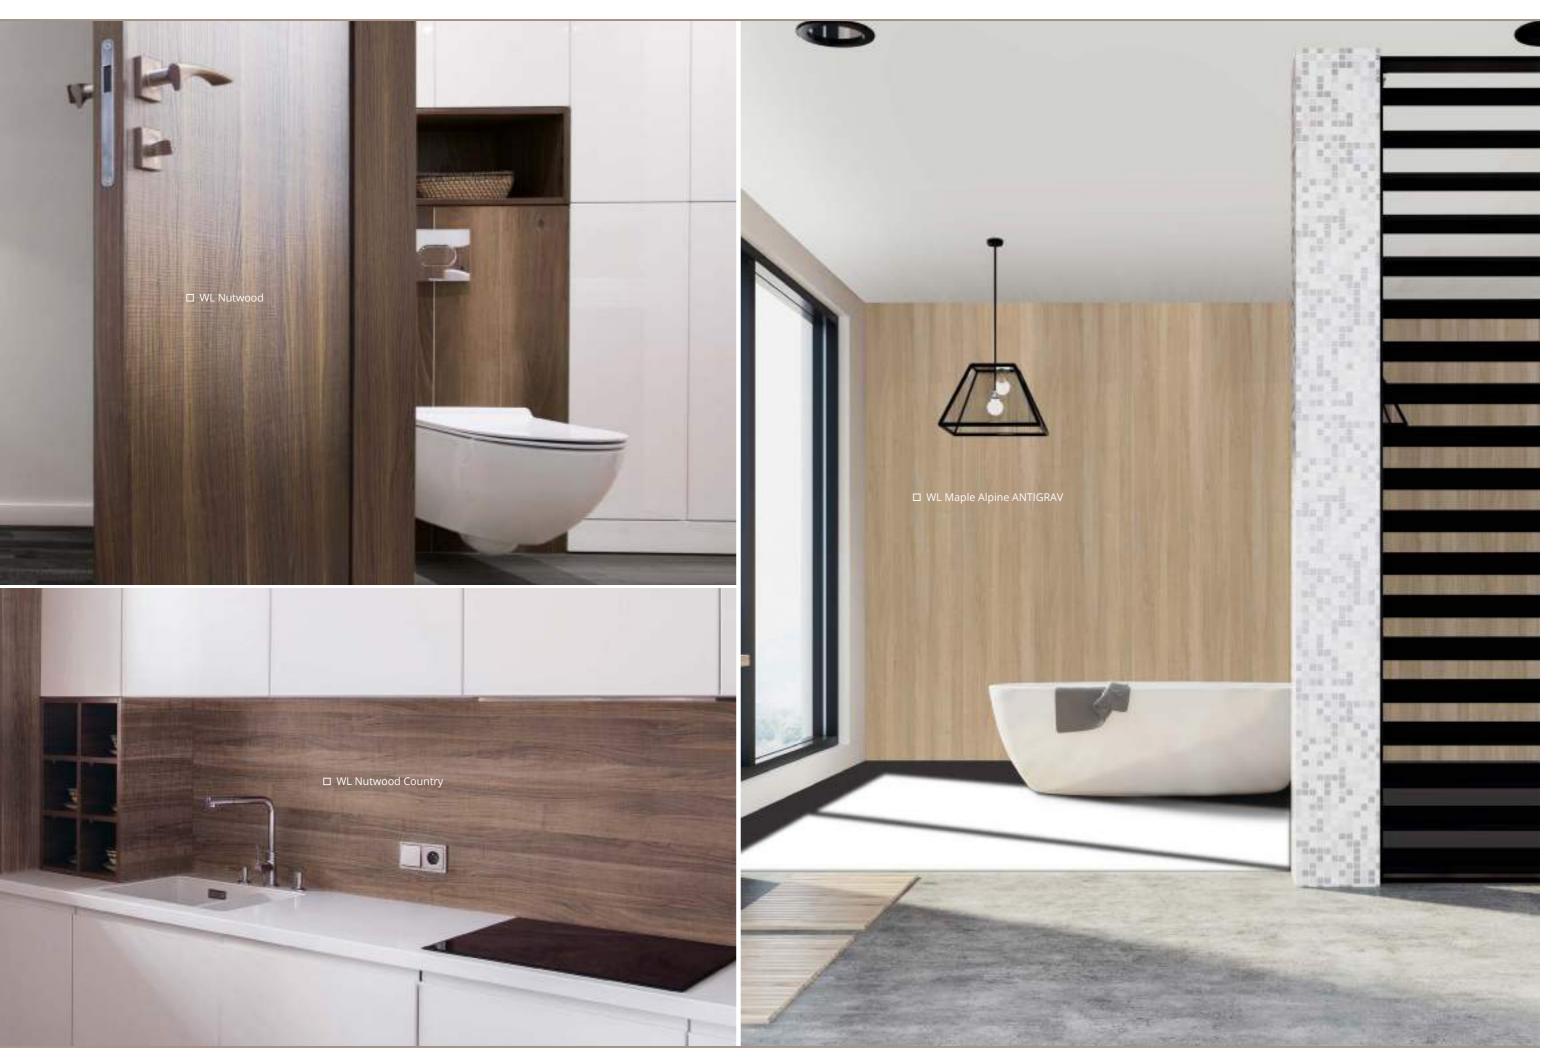

#### WOOD-LINE

SIBU DESIGN goes nature - and its new WOOD-LINE product range offers fashionable shades with an animate grain structure. WOOD-LINE brings a breath of the forest into every home.

Whether used partly or extensively, the wood patterns from SIBU DESIGN lend the perfect finishing touch to your furniture.

So lend new life to your furnishings with WOOD-LINE's natural haptics.

Suitable edges are available for all WOOD-LINE products.

WL Nutwood

WL Carbonized Wood