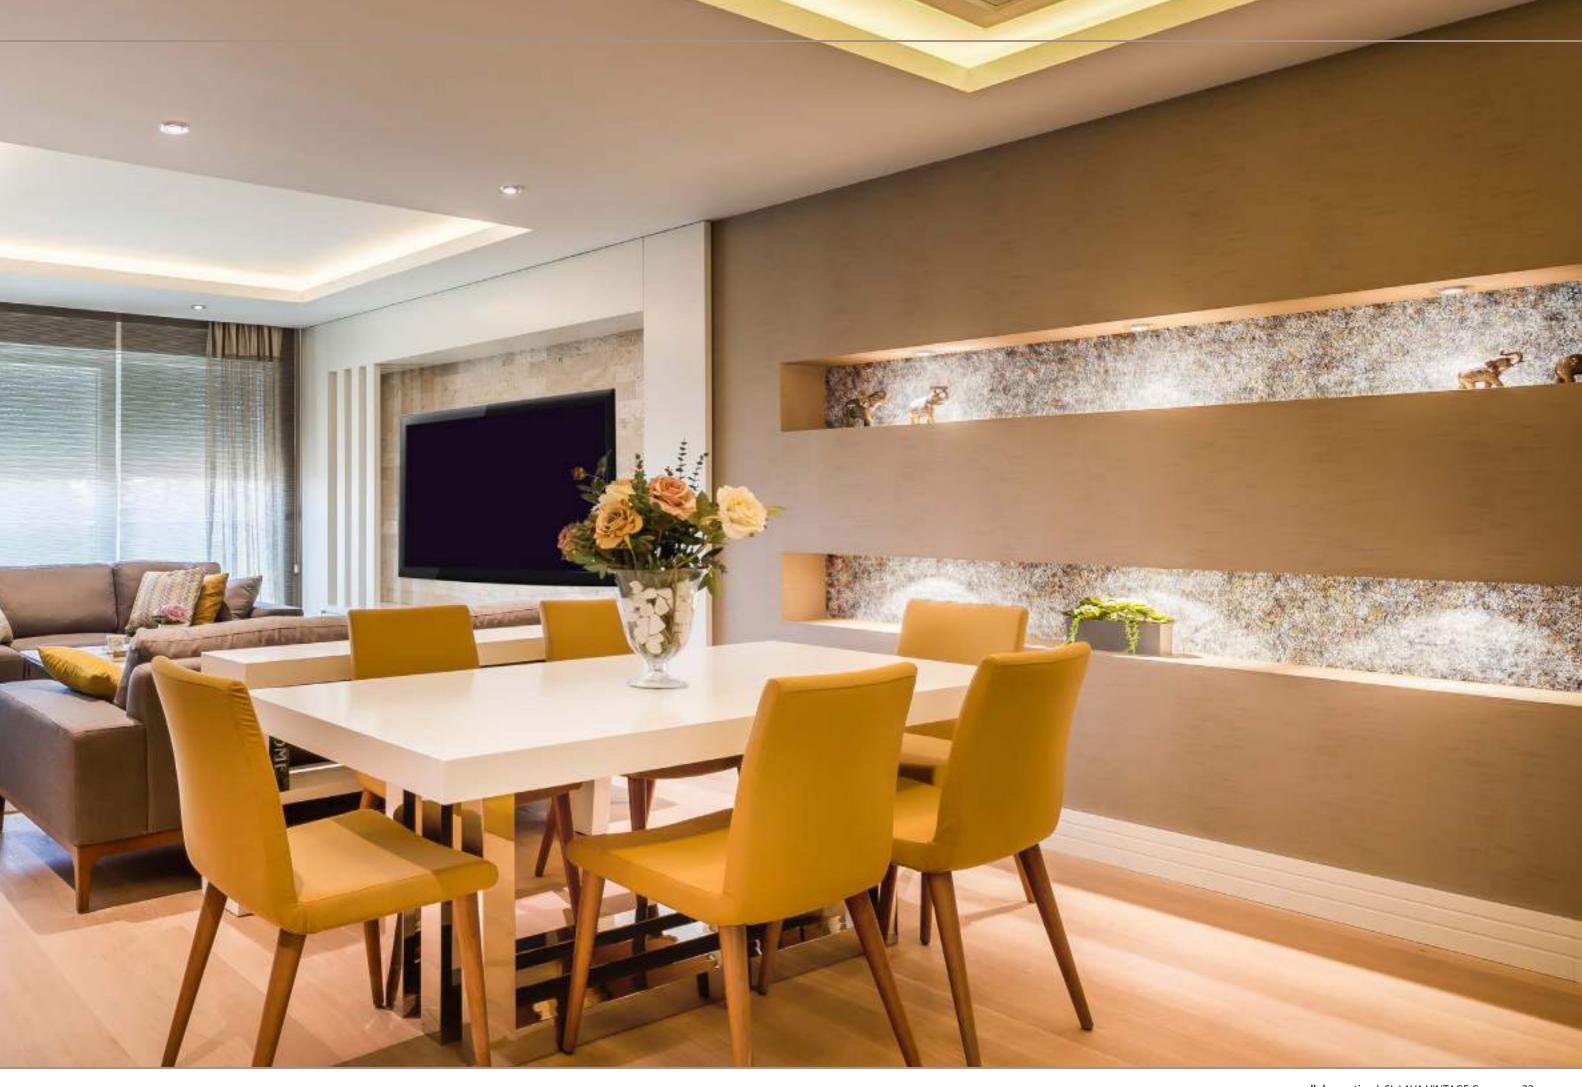

#### DECO-LINE

The DECO-LINE delivery programme includes brilliant mirror and metallic top surfaces, as well as modish metal and wood structures.

Irrespective of whether they are used for display, printing, furniture, trade fair or shop fitting purposes, DECO-LINE products represent a non plus ultra.

In addition, DECO-LINE products are also available with abrasion-resistant surfaces.

- ) Mirror, metal and wood looks
- **)** Fashionable designs and colours
- Problem-free printing
- Many products supplied in a flame-retardant variation
- Also available in magnetic versions