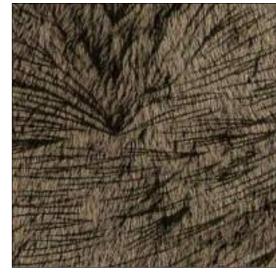

#### WOOD-LINE

SIBU DESIGN goes nature - and its new WOOD-LINE product range offers fashionable shades with an animate grain structure. WOOD-LINE brings a breath of the forest into every home.

Whether used partly or extensively, the wood patterns from SIBU DESIGN lend the perfect finishing touch to your furniture.

So lend new life to your furnishings with WOOD-LINE's natural haptics.

Suitable edges are available for all WOOD-LINE products.

WL Nutwood

WL Carbonized Wood