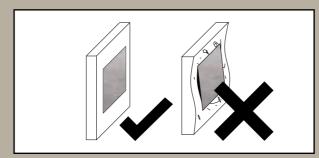

#### PROCESSINGINFORMATION

Only for interior application

Processing of the design panel always from the top side

The design sheets should be acclimatized

As a rule, an approx. 2-3 mm expansion joint is to be left along the sheet edges!