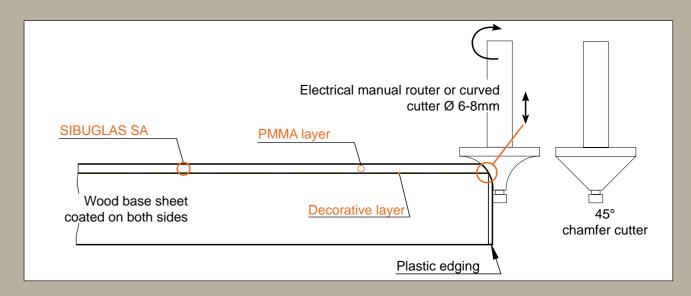

#### SIBUGLAS PROCESSING

Sawing

Drilling

Press bonding

PVA pretreatment

Milling

Laser cutting

- Working with self-adhesive SIBUGLAS
- press bonding SIBUGLAS

## SIBUGLAS self-adhesive on wood base sheets

- Remove the adhesive cover and bond the sheet onto the wood base sheet (rubber roller). No counter-pressure required.
- Cut to the required dimensions and apply the edging.
- Using an electrical manual router, mill a rounded edge exactly up to the point of transition from the transparent PMMA layer to the structured layer.