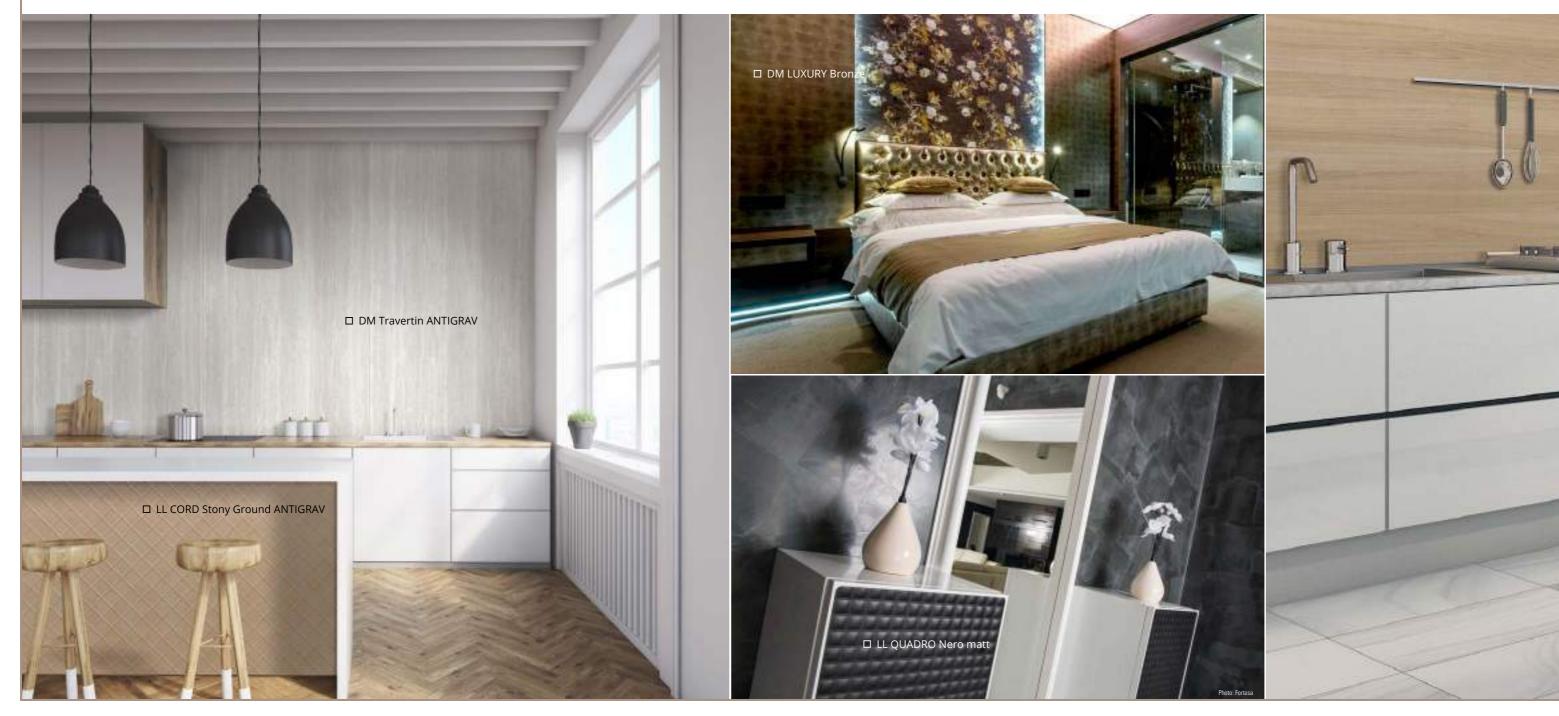

SIBU I BOARD COLLECTION, which for the first time makes fashionable SIBU DESIGN patterns available on ready-pressed MDF boards. Accordingly, the SIBU I BOARD COLLECTION, which has been created in response to major demand, offers a simple but nonetheless innovative solution for the daily needs of the furniture industry.

- Vintage-, Used- and stone patterned sheets with abrasion-resistant surfaces
- Pattern pressed onto MDF with suitable balancing material
- 2800 x 1250mm delivery dimension
- Straightforward, problem-free processing on edged furniture fronts
- Suitable edges are available for all SIBU I BOARD COLLECTION products.



DM BOARD SLIGHTLY USED Titan AR



SG BOARD LUXURY Bronze AR+



#### HOSPITALITY





## SLIDINGDOORS





## EXHIBITIONDESIGN





#### FURNITURE | KITCHEN





## WALLDECORATION





### STORECONSTRUCTION





#### SHOPWINDOW I DISPLAY





#### ADVERTISINGMATERIAL

The range of SIBU DESIGN sales documeantation at a glance.



#### **Overview Version 7**

Complete catalogue (PDF Version only)

#### SIBU World 2020

Overall presentation

#### Produktkataloge (with original samples)

- » About SIBU DESIGN
- » SIBUGLAS
- » DECO-LINE DISPLAY
- » DECO-LINE DECORATION
- » LEATHER-LINE
- » WOOD-LINE
- » MULTISTYLE / PUNCH-LINE / PUNCH-LINE 3D
- » STRUCTURE-LINE / ACRYLIC-LINE / TRANSLUCENT-LINE
- » ANTIGRAV
- » BOARD COLLECTION
- » BATH ART

# Immerse yourself in the world of SIBU DESIGN.



Detailed information regarding our products can be found in our OVERVIEW catalogues or on our website at www.sibu.at.

## SIBU | DESIGN we decorate.

SIBU DESIG