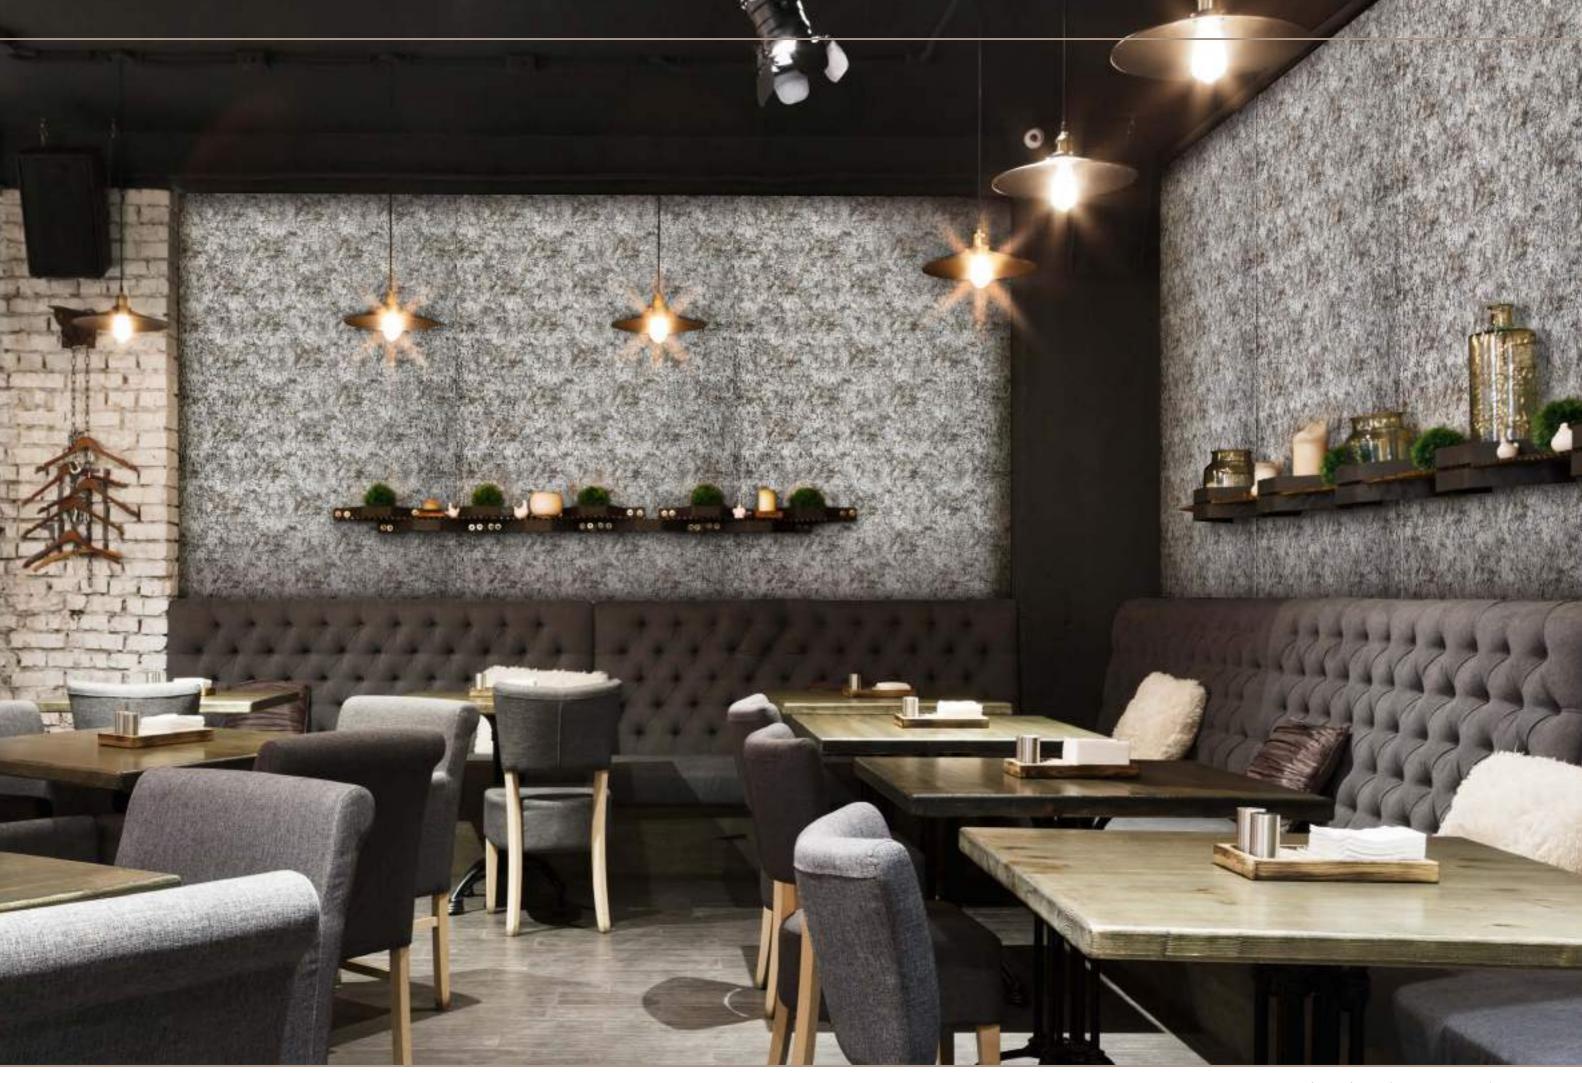

BA MARBLE White AR+





# SIBU | BOARD

Design meets function - in the SIBU I BOARD COLLECTION, which for the first time makes fashionable SIBU DESIGN patterns available on ready-pressed MDF boards. Accordingly, the SIBU I BOARD COLLECTION, which has been created in response to major demand, offers a simple but nonetheless innovative solution for the daily needs of the furniture industry.

- Vintage-, Used- and stone patterned sheets with abrasion-resistant surfaces
- Pattern pressed onto MDF with suitable balancing material
- 2800 x 1250mm delivery dimension
- Straightforward, problem-free processing on edged furniture fronts
- Suitable edges are available for all SIBU I BOARD COLLECTION products.



DM BOARD SLIGHTLY USED Titan AR



SG BOARD LUXURY Bronze AR+



#### HOSPITALITY





## SLIDINGDOORS





## EXHIBITIONDESIGN





#### FURNITURE | KITCHEN





## WALLDECORATION





### STORECONSTRUCTION





#### SHOPWINDOW I DISPLAY





#### ADVERTISINGMATERIAL

The range of SIBU DESIGN sales documeantation at a glance.



#### **Overview Version 7**

Complete catalogue (PDF Version only)

#### SIBU World 2020

Overall presentation

#### Produktkataloge (with original samples)

- » About SIBU DESIGN
- » SIBUGLAS
- » DECO-LINE DISPLAY
- » DECO-LINE DECORATION
- » LEATHER-LINE
- » WOOD-LINE
- » MULTISTYLE / PUNCH-LINE / PUNCH-LINE 3D
- » STRUCTURE-LINE / ACRYLIC-LINE / TRANSLUCENT-LINE
- » ANTIGRAV
- » BOARD COLLECTION
- » BATH ART

# Immerse yourself in the world of SIBU DESIGN.



Detailed information regarding our products can be found in our OVERVIEW catalogues or