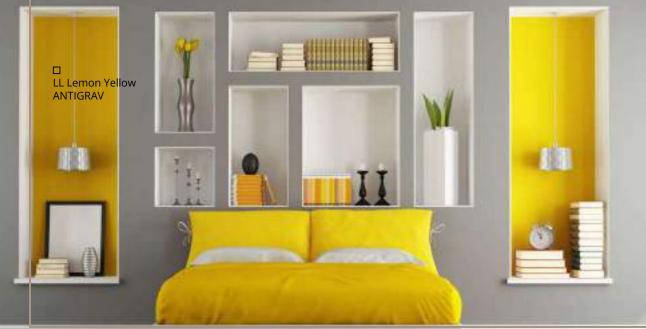

#### JOINT-FREE PROCESSING

SIBU I ANTIGRAV is an innovative, lightweight material that comes from the automotive industry and which, in combination with decorative SIBU Design surfaces, can be used as wall panelling.

Moreover, processing is **joint-free** and SIBU I ANTIGRAV is extremely light and compact, which means that it can be cut and further processed using standard tools.

Readjustment **on any surface** is no problem when bonding with standard silicon or hybrid polymer adhesive is employed.

SIBU I ANTIGRAV products are available in a flame retardant version (FR). (ASTM)

Apply beads of silicone vertically (1cm from the edge and with 6cm-spaces between the individual beads).

Press the sheet onto the wall and then adjust it.

Bonding is edge to edge = 0mm expansion joint

LL Charcoal Dark ANTIGRAV

LL LEGUAN Silver ANTIGRAV