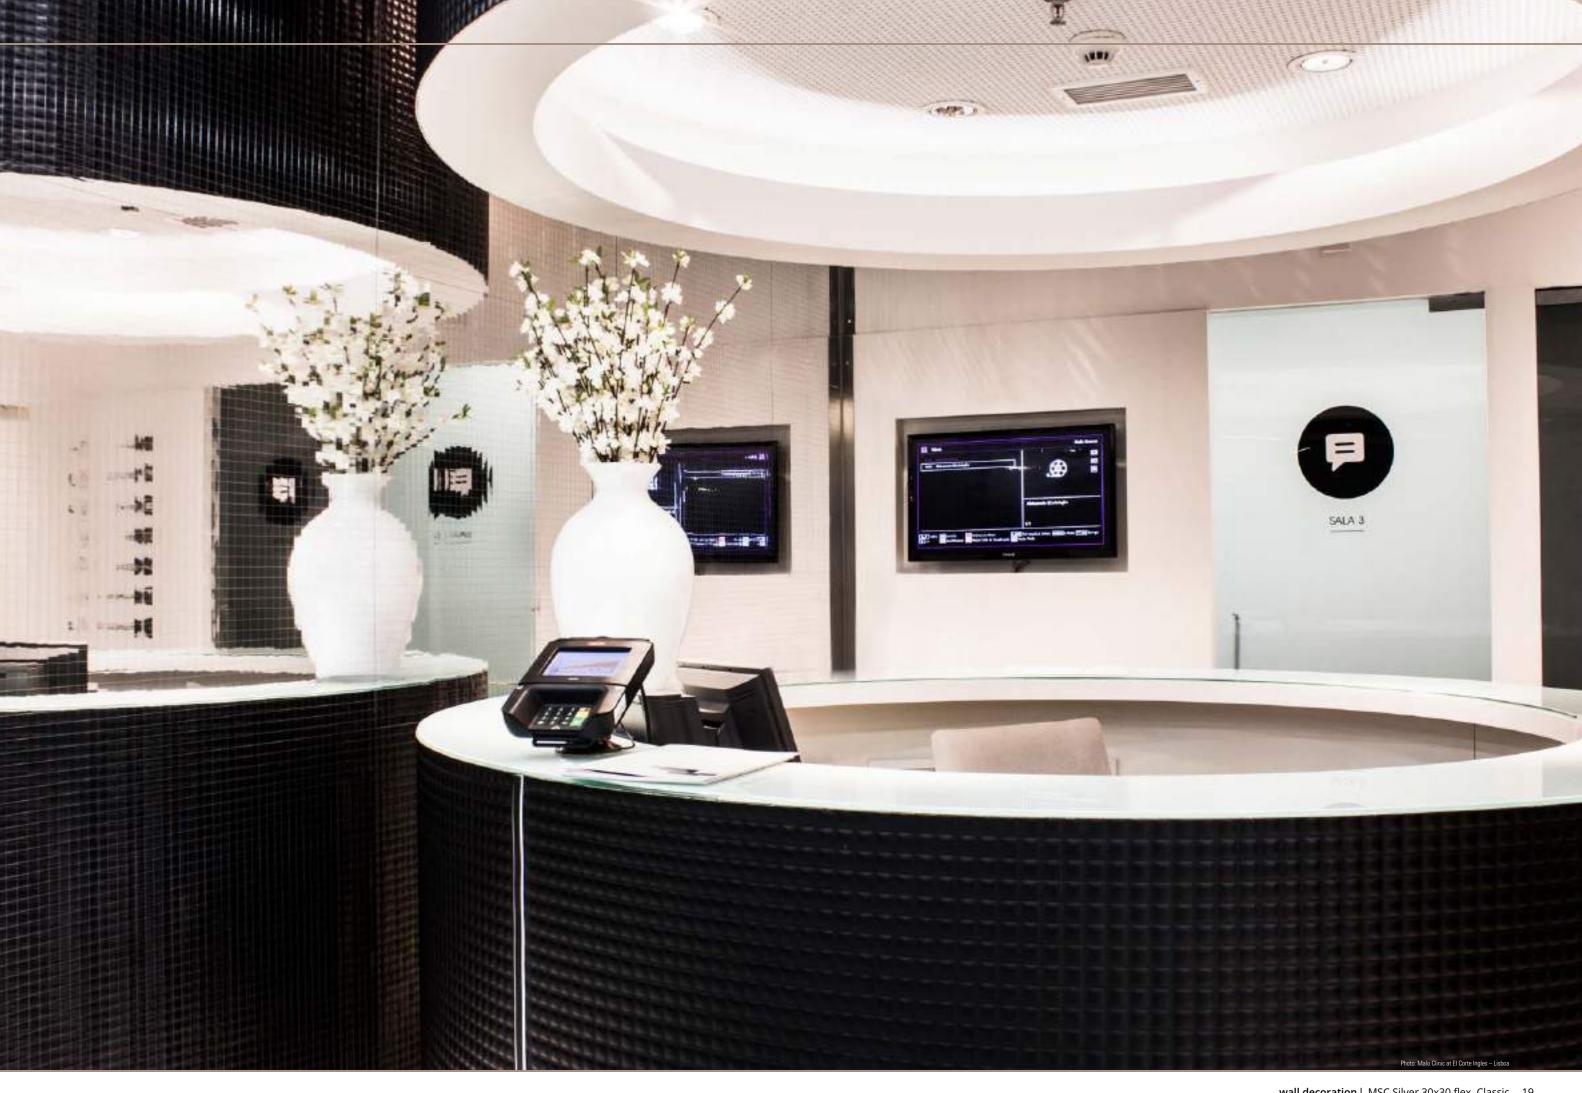

oducts supplied in a flame-retardant variation
- Also available in magnetic versions







DM LUXURY Bronze













#### MULTISTYLE

The MultiStyle delivery programme contains mirror and metallic top surfaces with a stylish mosaic appearance. MultiStyle products are characterised by their extreme flexibility. They can therefore be used in a highly individual manner and even curved surfaces are no problem.

MultiStyle is a must in the display and decoration area!

- Flexible mosaic mirrors
- Fashionable designs & colours
- Problem-free digital printing
- An absolute eye-catcher
- Ideal for rounded surfaces
- Available in magnetic versions
- > Standard format: 980x980mm, can also be supplied in a 2,600 x 1,000mm format!



MS 5x5 flex Classic Hollywood



MS 10x10 flex Classic Silver





### ACRYLIC-LINE

The SIBU ACRYLIC-LINE incorporates structured, high gloss surfaces in top quality ABS/PMMA material and turns furniture into a genuine eye-catcher. In addition, the homogenous acrylic material not only stands out due to its shining appearance, but also its excellent processing characteristics and abrasion resistance.

Moreover, should the robust top surface be damaged at any time, it can be easily re-burnished.

- High-gloss appearance
- Structured ABS/PMMA
- **)** Extremely abrasion-resistant
- Suitable for bonding with PVA
- Ideal for furniture fronts
- Also available in a 2,690 x 1,220mm format







AC MOTION TWO Black





## STRUCTURE-LINE

SIBU STRUCTURE-LINE is perfect for those looking for a structured scene-stealer.

Three-dimensionality combined with fashi