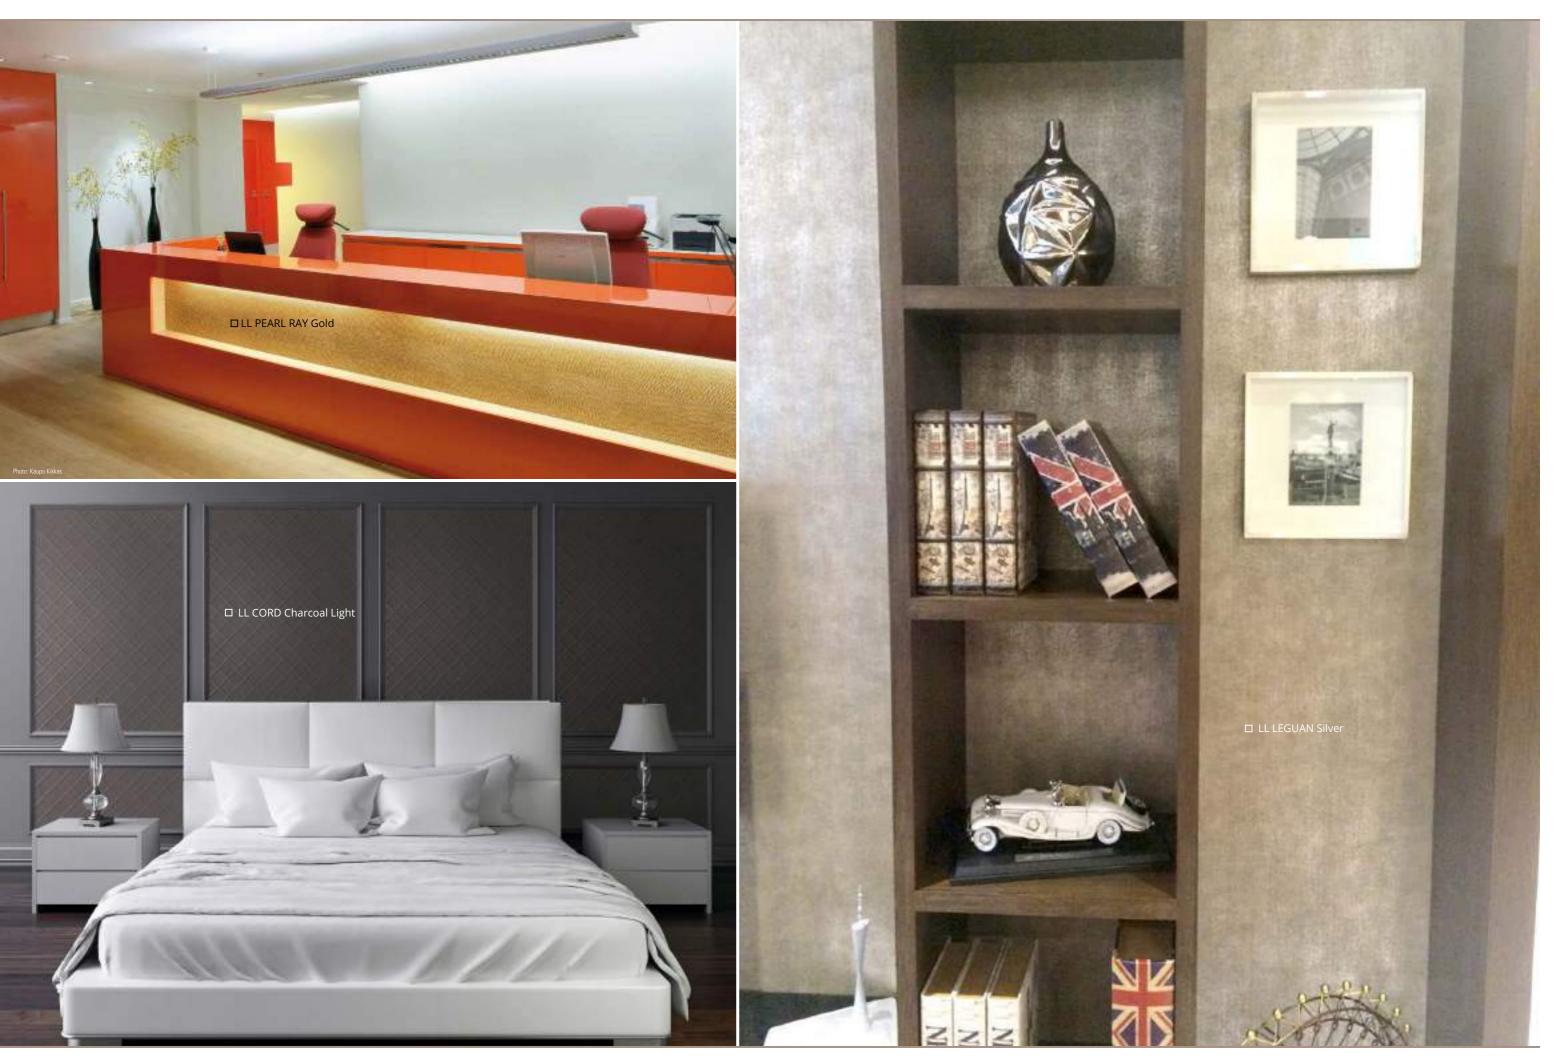

#### LEATHER-LINE

Our unique synthetic leather surfaces outshine other products.

LEATHER-LINE offers a diversity of designs and top surfaces in highly fashionable colours and all in PVC-free quality.

The range includes versions in stylishly smooth leather, fur, reptilian and decorative grain looks, as well as leather surfaces in shimmering metallic colours.

- Synthetic leather top surfaces
- Modish designs and colours
- High quality haptics
- Smooth and structured decor
- 100% PVC-free
- Suitable for bonding with PVA
- Also available in magnetic versions

#### DECO-LINE

The DECO-LINE delivery programme includes brilliant mirror and metallic top surfaces, as well as modish metal and wood structures.

Irrespective of whether they are used for display, printing, furniture, trade fair or shop fitting purposes, DECO-LINE products represent a non plus ultra.

In addition, DECO-LINE products are also available with abrasion-resistant surfaces.

- ) Mirror, metal and wood looks
- **)** Fashionable designs and colours
- Problem-free printing
- Many products supplied in a flame-retardant variation
- Also available in magnetic versions

#### MULTISTYLE

The MultiStyle delivery programme contains mirror and metallic top surfaces with a stylish mosaic appearance. MultiStyle products are characterised by their extreme flexibility. They can therefore be used in a highly individual manner and even curved surfaces are no problem.

MultiStyle is a must in the display and decoration area!

- Flexible mosaic mirrors
- Fashionable designs & colours
- Problem-free digital printing
- An absolute eye-catcher
- Ideal for rounded surfaces
- Available in magnetic versions
- > Standard format: 980x980mm, can also be supplied in a 2,600 x 1,000mm format!