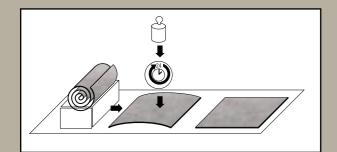

Patterned sheets delivered in rolled form should be kept flat for a minimum of 24 hours. Weighting down improves evenness.

The ground should be dry and flat, free from loose parts, dust, dirt, grease, wax and silicone.