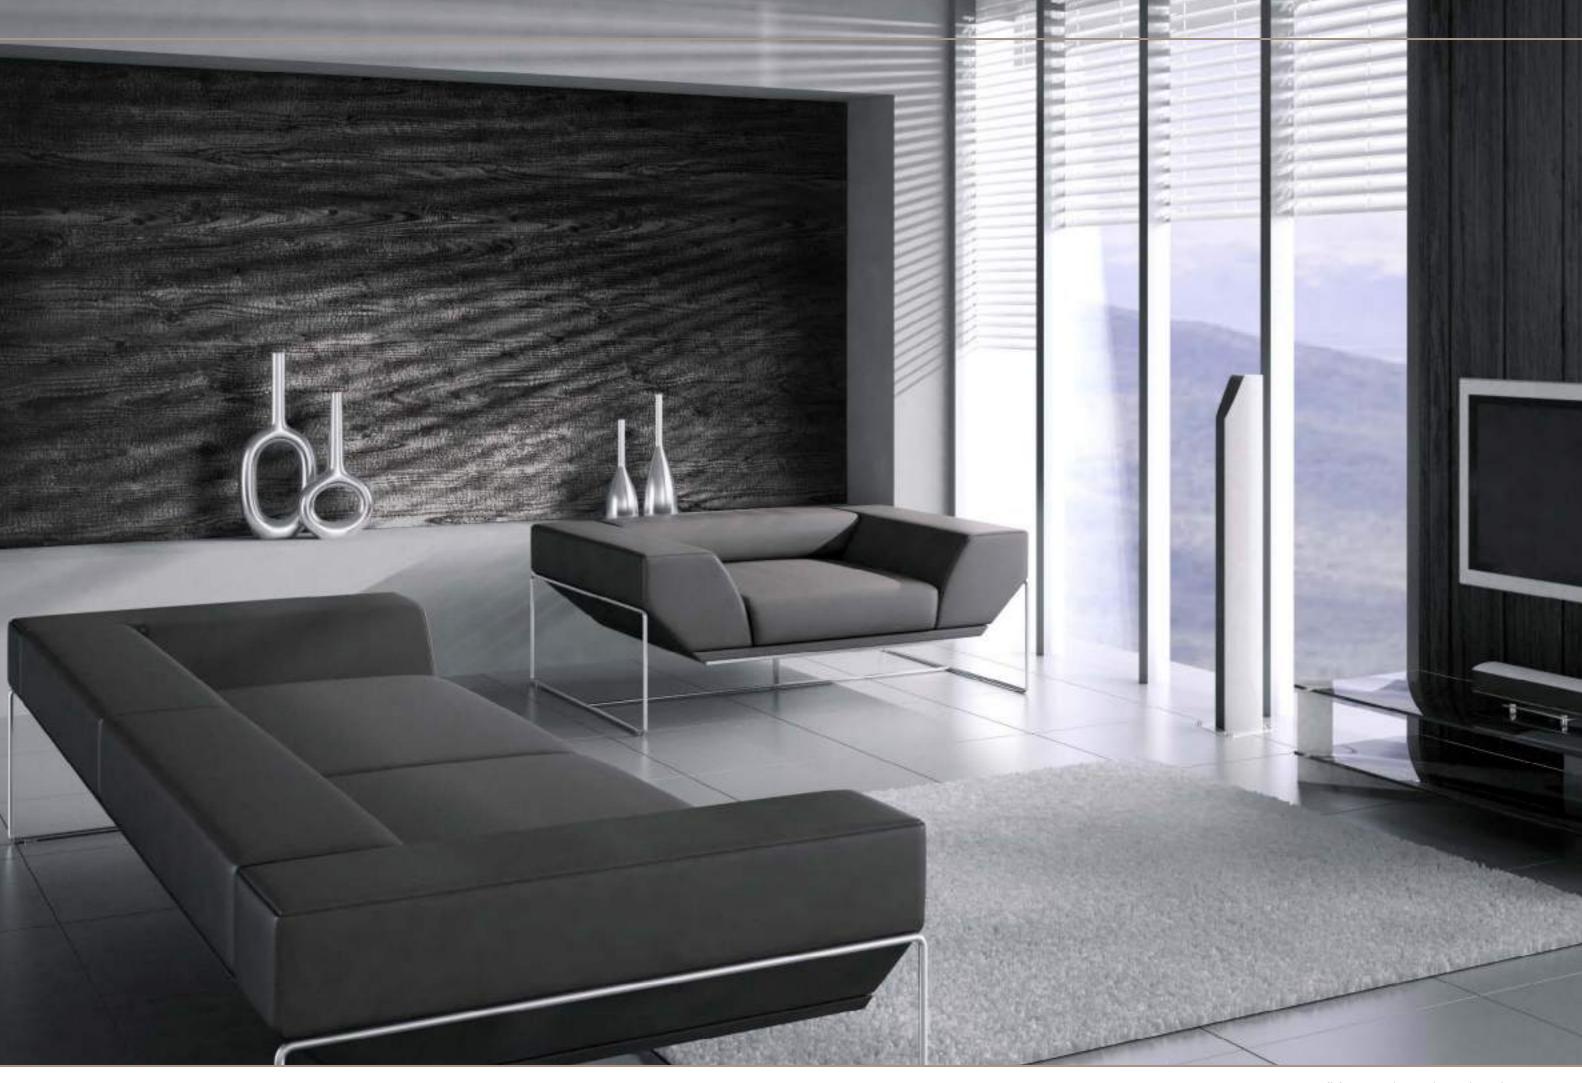

## STRUCTURE-LINE

SIBU STRUCTURE-LINE is perfect for those looking for a structured scene-stealer.

Three-dimensionality combined with fashionable colour combinations lends the STRUCTURE-LINE range an unmistakable appearance.

And irrespective of whether a concrete, vintage, reptilian, metallic or wood surface look is wanted, the perfect product is available for every taste.

- **)** Designs with a structure
- Vintage look
- Reptilian look
- Metallic look
- Can be supplied in magnetic versions