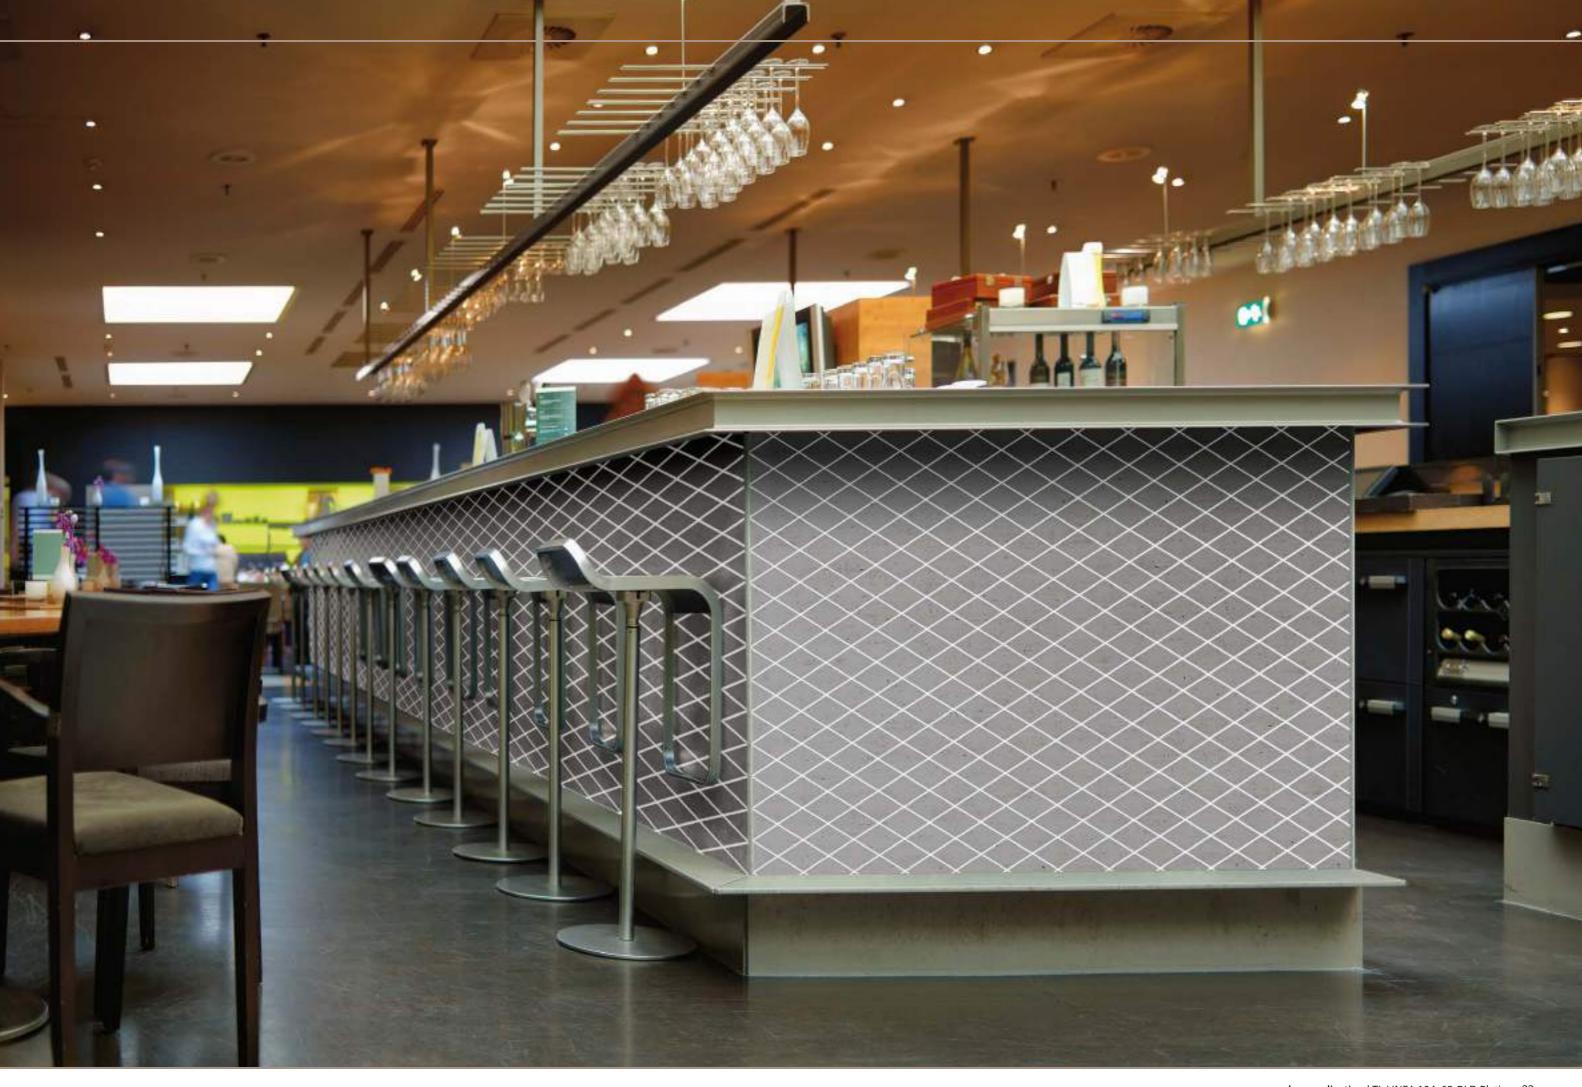

r roller). No counter-pressure required.
- Cut to the required dimensions and apply the edging.
- Using an electrical manual router, mill a rounded edge exactly up to the point of transition from the transparent PMMA layer to the structured layer.







### TRANSLUCENT-LINE

Our latest product series, TRANSLUCENT-LINE brightens up any surroundings!

The recesses in the sheet allow light through and therefore are ideal for backlighting.

Whether for ceilings, bar or wall panelling, the TRANSLUCENT-LINE lends every room touches of brilliance.

Lighting: LED, fluorescent tubes

## INDIVIDUAL LIGHT MOTIFS POSSIBLE

Any logotype, form or design can be completed problem-free.

Simply send us a technical drawing in dxf or dwg format.



TL LINEA 104x62 SILENT Gold



TL LINEA 104x62 OLD Platin





#### WOOD-LINE

SIBU DESIGN goes nature - and its new WOOD-LINE product range offers fashionable shades with an animate grain structure. WOOD-LINE brings a breath of the forest into every home.

Whether used partly or extensively, the wood patterns from SIBU DESIGN lend the perfect finishing touch to your furniture.

So lend new life to your furnishings with WOOD-LINE's natural haptics.

Suitable edges are available for all WOOD-LINE products.



WL Nutwood



WL Carbonized Wood









## SIBUIANTIGRAV

#### JOINT-FREE PROCESSING

SIBU I ANTIGRAV is an innovative, lightweight material that comes from the automotive industry and which, in combination with decorative SIBU Design surfaces, can be used as wall panelling.

Moreover, processing is **joint-free** and SIBU I ANTIGRAV is extr