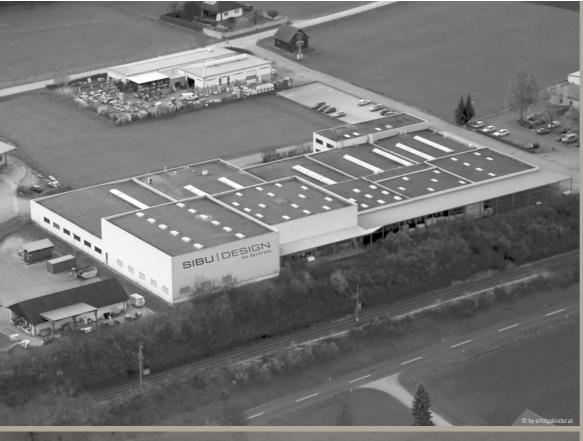

#### ABOUT SIBU DESIGN

1984 Foundation of the SIRO-BURG DESIGN company | 2001 Company renamed as **SIBU DESIGN** | 56 employees | Area: 6,300m<sup>2</sup> (offices / production / warehouse) 2,300m<sup>2</sup> high bay warehouse (therefore short delivery times even for small orders) SIBU DESIGN GmbH & Co KG is the leading producer of high-quality, design sheets for interiors. The sheets are developed specially for interior design, furniture manufacture, hospitality and shop concepts, as well as fashion, architectural and display purposes.

As a result of its over 35 years of branch experience, SIBU DESIGN has established itself as the market leader. The company's product portfolio includes a stock range of

over 300 designs. SIBU DESIGN stands out owing to its fashionable designs, top quality workmanship, short delivery times and its offer of great flexibility with regard to just-intime projects.