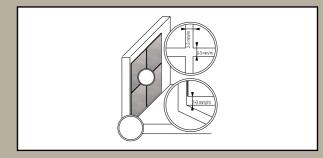

#### PROCESSINGINFORMATION

Only for interior application

Processing of the design panel always from the top side

The design sheets should be acclimatized

As a rule, an approx. 2-3 mm expansion joint is to be left along the sheet edges!