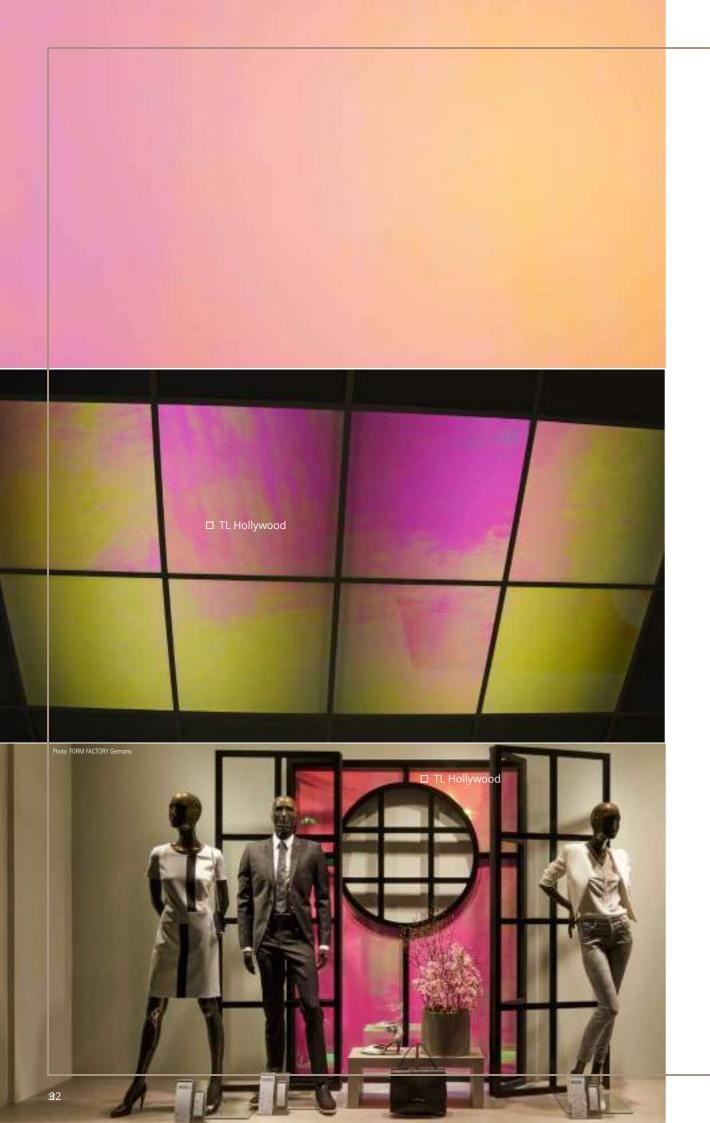

### TRANSLUCENT-LINE

Our latest product series, TRANSLUCENT-LINE brightens up any surroundings!

The recesses in the sheet allow light through and therefore are ideal for backlighting.

Whether for ceilings, bar or wall panelling, the TRANSLUCENT-LINE lends every room touches of brilliance.

Lighting: LED, fluorescent tubes

## INDIVIDUAL LIGHT MOTIFS POSSIBLE

Any logotype, form or design can be completed problem-free.

Simply send us a technical drawing in dxf or dwg format.

TL LINEA 104x62 SILENT Gold

TL LINEA 104x62 OLD Platin