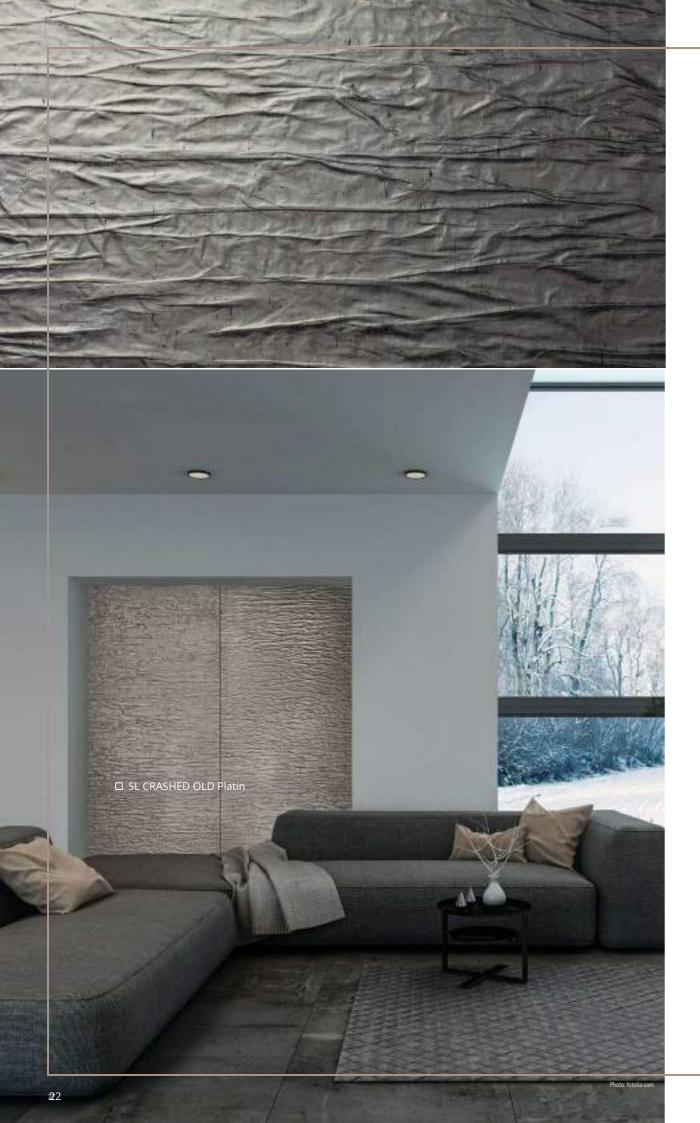

## STRUCTURE-LINE

SIBU STRUCTURE-LINE is perfect for those looking for a structured scene-stealer.

Three-dimensionality combined with fashionable colour combinations lends the STRUCTURE-LINE range an unmistakable appearance.

And irrespective of whether a concrete, vintage, reptilian, metallic or wood surface look is wanted, the perfect product is available for every taste.

- **)** Designs with a structure
- Vintage look
- Reptilian look
- Metallic look
- Can be supplied in magnetic versions

SL CRASHED OLD Platin

SL LAVA VINTAGE Copper