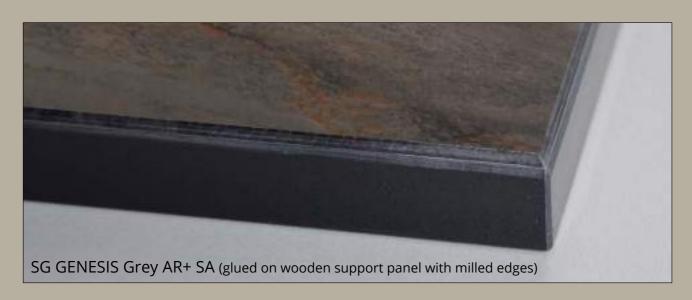

### SIBUGLAS

Acrylic glass backed by leather and co. creates a revolutionary depth effect that transforms items of furniture into unique design objects.

SIBUGLAS products are extremely abrasion-resistant (AR+).

- Acrylic glass
- High-gloss surfaces
- Extreme depth effect
- Abrasion-resistant
- Available in magnetic versions

SG GRID Rose AR+

SG MARBLE Black AR+