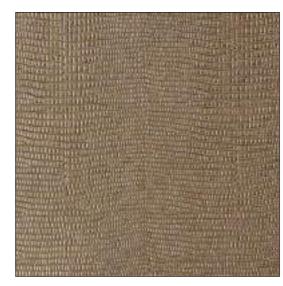

#### LEATHER-LINE

Our unique synthetic leather surfaces outshine other products.

LEATHER-LINE offers a diversity of designs and top surfaces in highly fashionable colours and all in PVC-free quality.

The range includes versions in stylishly smooth leather, fur, reptilian and decorative grain looks, as well as leather surfaces in shimmering metallic colours.

- Synthetic leather top surfaces
- Modish designs and colours
- High quality haptics
- Smooth and structured decor
- 100% PVC-free
- Suitable for bonding with PVA
- Also available in magnetic versions

LL LEGUAN Silk

LL PELO Marabu