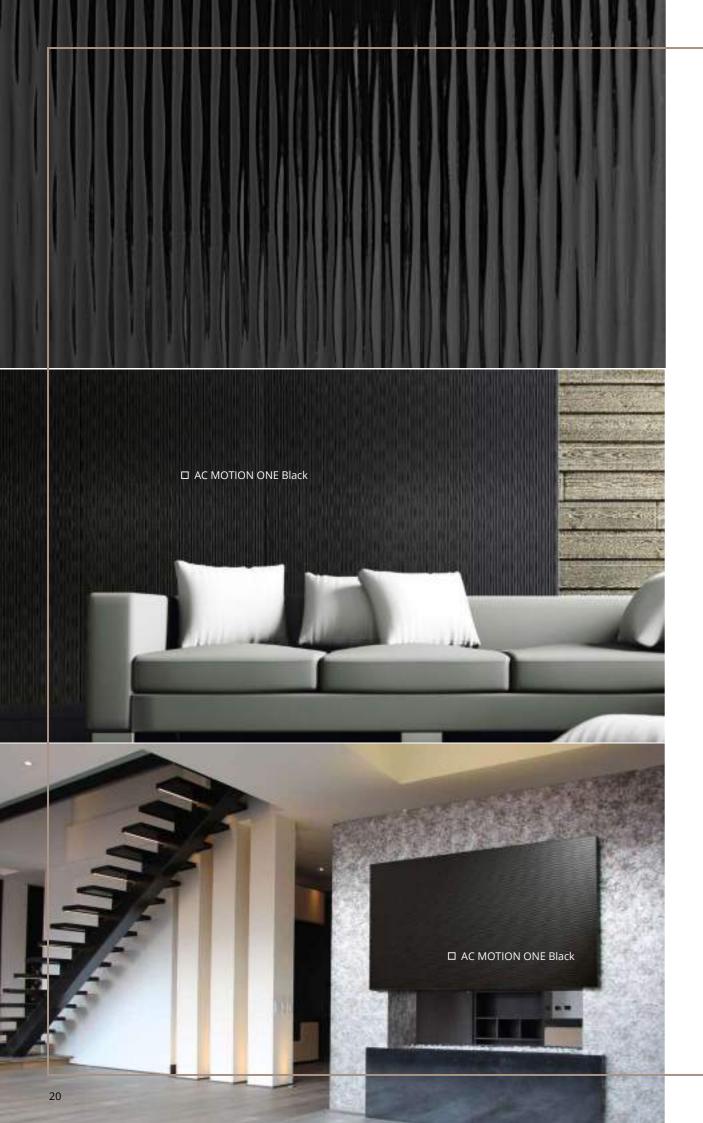

### ACRYLIC-LINE

The SIBU ACRYLIC-LINE incorporates structured, high gloss surfaces in top quality ABS/PMMA material and turns furniture into a genuine eye-catcher. In addition, the homogenous acrylic material not only stands out due to its shining appearance, but also its excellent processing characteristics and abrasion resistance.

Moreover, should the robust top surface be damaged at any time, it can be easily re-burnished.

- High-gloss appearance
- Structured ABS/PMMA
- **)** Extremely abrasion-resistant
- Suitable for bonding with PVA
- Ideal for furniture fronts
- Also available in a 2,690 x 1,220mm format

AC MOTION TWO Black