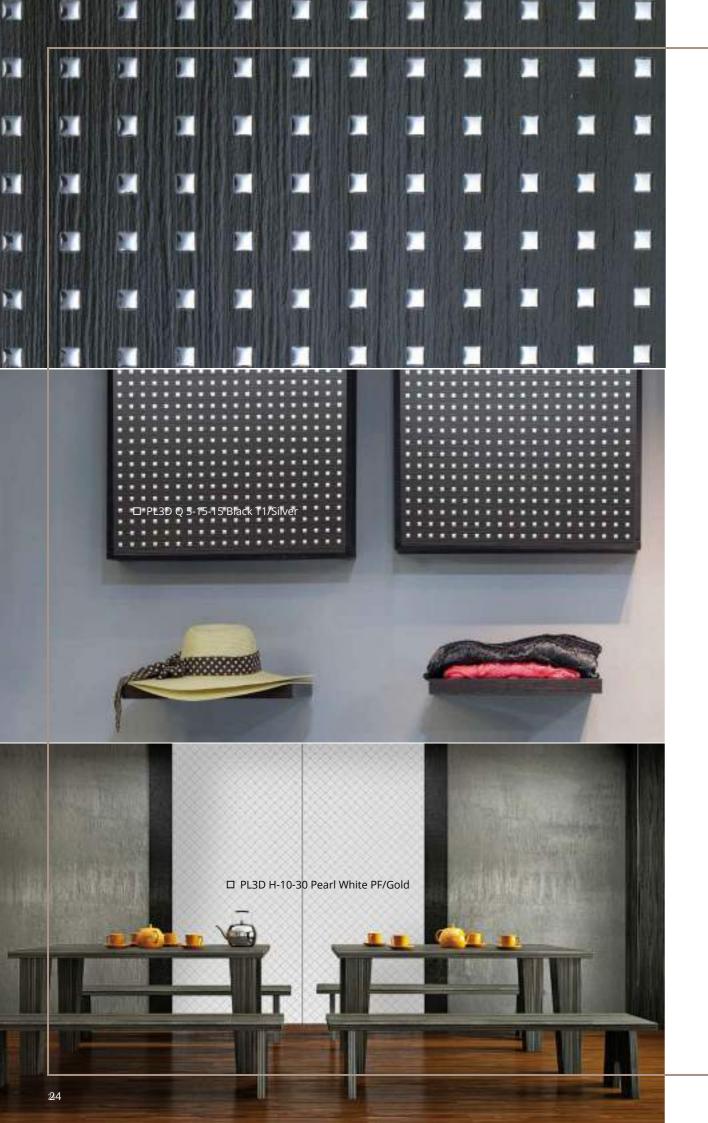

## PUNCH-LINE/3D

The SIBU PUNCH-LINE/3D range includes perforated, metallic surfaces in abrasion-resistant quality.

Stylish, 3D effect films lend the PUNCH-LINE 3D perforated patterns their name and the series again offers top looks and fashionable colours.

- Perforated pattern sheets
- Available with 3D effects
- Metallic appearance
- Abrasion-resistant variations
- **)** Available in magnetic versions

PL3D Q 10-40-40 Silver PF/Silver

PL3D Q-10-30 OLD Platin/Silver