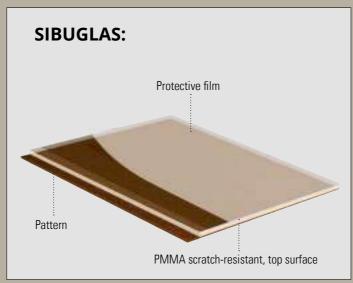

### SIBUGLAS

Acrylic glass backed by leather and co. creates a revolutionary depth effect that transforms items of furniture into unique design objects.

SIBUGLAS products are extremely abrasion-resistant (AR+).

- Acrylic glass
- High-gloss surfaces
- Extreme depth effect
- Abrasion-resistant
- Available in magnetic versions

SG GRID Rose AR+

SG MARBLE Black AR+