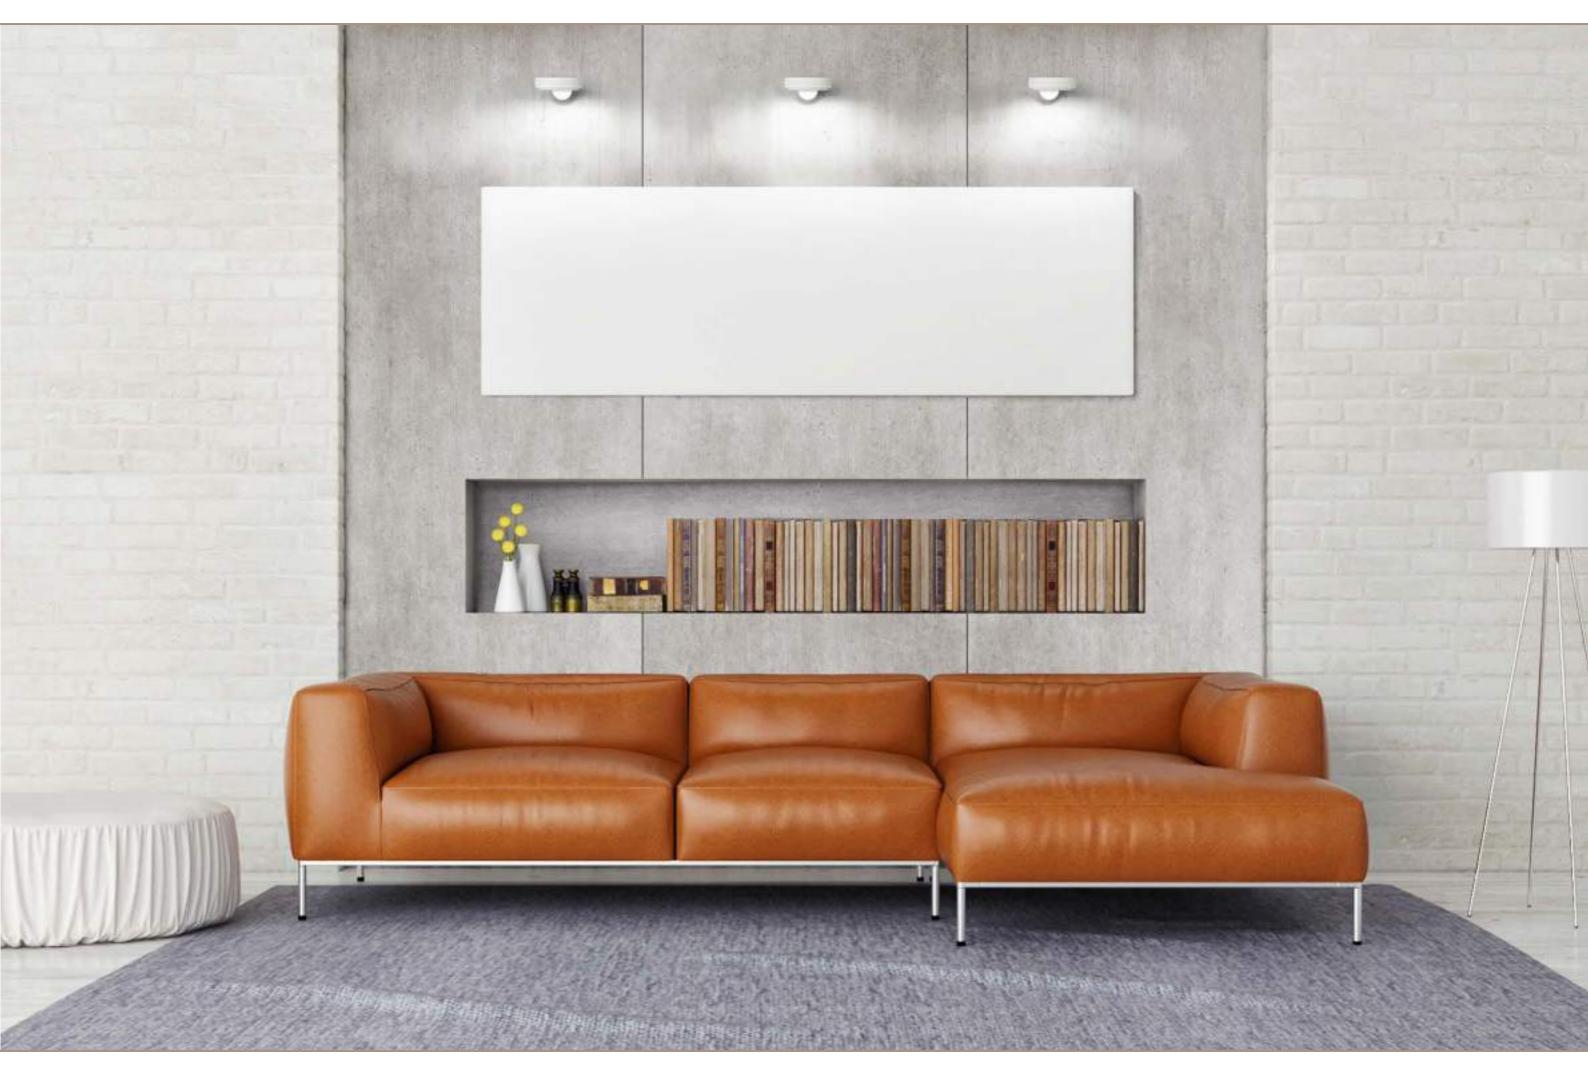

olours
- High quality haptics
- Smooth and structured decor
- 100% PVC-free
- Suitable for bonding with PVA
- Also available in magnetic versions



LL LEGUAN Silk



LL PELO Marabu









#### DECO-LINE

The DECO-LINE delivery programme includes brilliant mirror and metallic top surfaces, as well as modish metal and wood structures.

Irrespective of whether they are used for display, printing, furniture, trade fair or shop fitting purposes, DECO-LINE products represent a non plus ultra.

In addition, DECO-LINE products are also available with abrasion-resistant surfaces.

- ) Mirror, metal and wood looks
- **)** Fashionable designs and colours
- Problem-free printing
- Many products supplied in a flame-retardant variation
- Also available in magnetic versions







DM LUXURY Bronze













#### MULTISTYLE

The MultiStyle delivery programme contains mirror and metallic top surfaces with a stylish mosaic appearance. MultiStyle products are characterised by their extreme flexibility. They can therefore be used in a highly individual manner and even curved surfaces are no problem.

MultiStyle is a must in the display and decoration area!

- Flexible mosaic mirrors
- Fashionable designs & colours
- Problem-free digital printing
- An absolute eye-catcher
- Ideal for rounded surfaces
- Available in magnetic versions
- > Standard format: 980x980mm, can also be supplied in a 2,600 x 1,000mm format!



MS 5x5 flex Classic Hollywood



MS 10x10 flex Classic Silver





### ACRYLIC-LINE

The SIBU ACRYLIC-LINE incorporates structured, high gloss surfaces in top quality ABS/PMMA