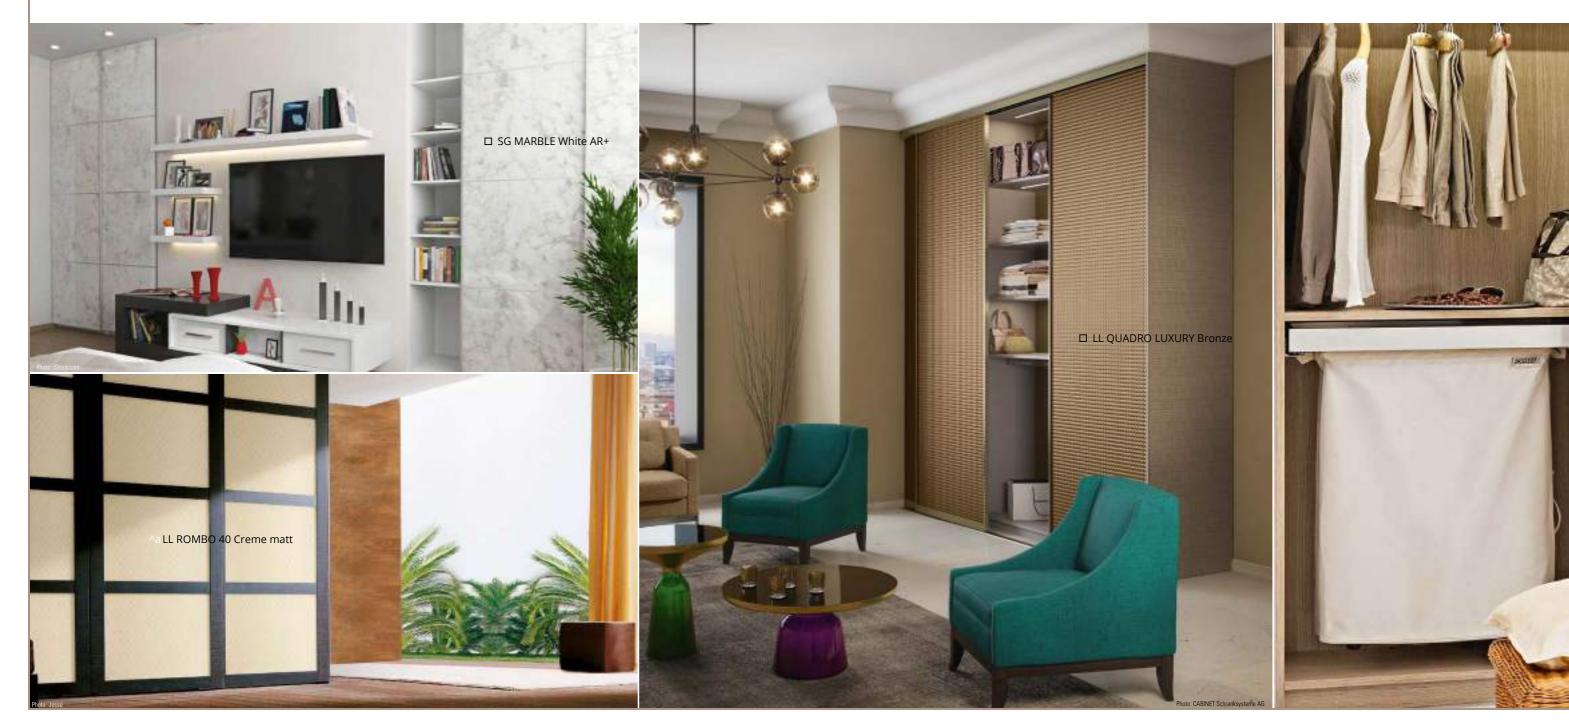

### SIBUGLAS

Acrylic glass backed by leather and co. creates a revolutionary depth effect that transforms items of furniture into unique design objects.

SIBUGLAS products are extremely abrasion-resistant (AR+).

- Acrylic glass
- High-gloss surfaces
- Extreme depth effect
- Abrasion-resistant
- Available in magnetic versions

SG GRID Rose AR+

SG MARBLE Black AR+

## SLIDINGDOORS