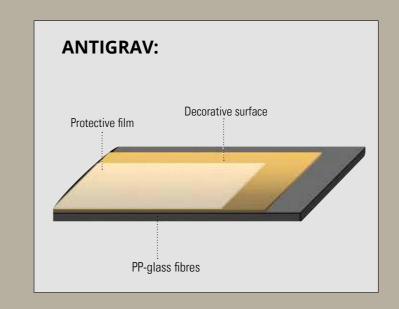

## SIBUIANTIGRAV

#### JOINT-FREE PROCESSING

SIBU I ANTIGRAV is an innovative, lightweight material that comes from the automotive industry and which, in combination with decorative SIBU Design surfaces, can be used as wall panelling.

Moreover, processing is **joint-free** and SIBU I ANTIGRAV is extremely light and compact, which means that it can be cut and further processed using standard tools.

Readjustment **on any surface** is no problem when bonding with standard silicon or hybrid polymer adhesive is employed.