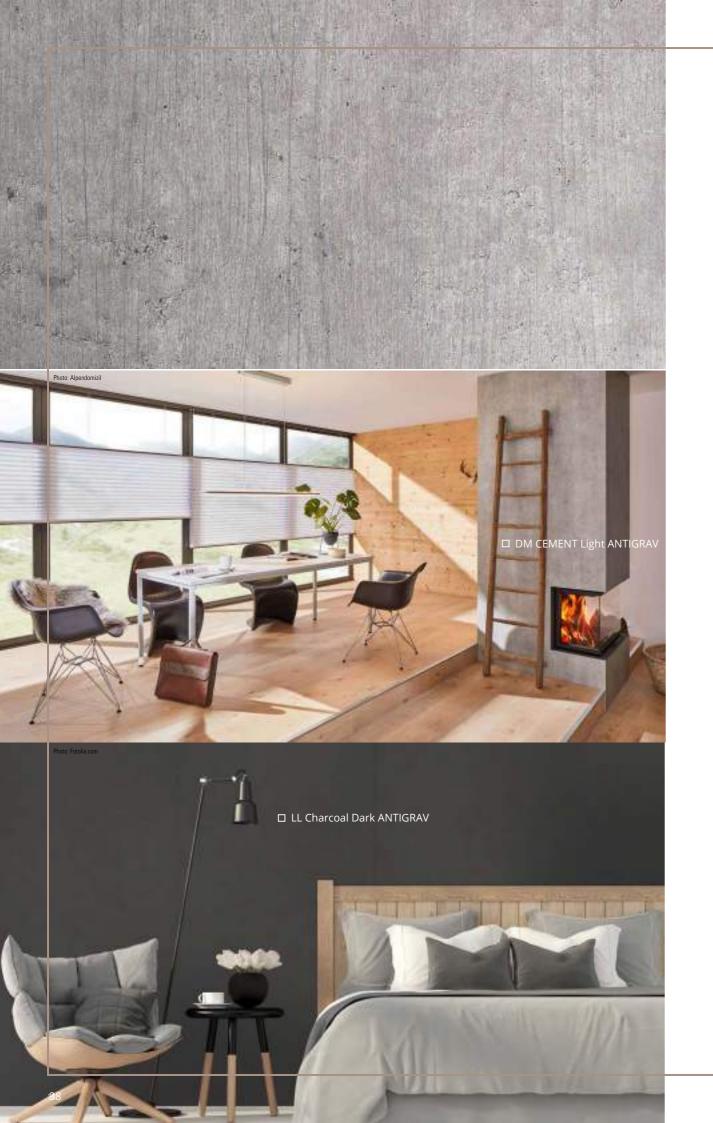

#### JOINT-FREE PROCESSING

SIBU I ANTIGRAV is an innovative, lightweight material that comes from the automotive industry and which, in combination with decorative SIBU Design surfaces, can be used as wall panelling.

Moreover, processing is **joint-free** and SIBU I ANTIGRAV is extremely light and compact, which means that it can be cut and further processed using standard tools.

Readjustment **on any surface** is no problem when bonding with standard silicon or hybrid polymer adhesive is employed.

SIBU I ANTIGRAV products are available in a flame retardant version (FR). (ASTM)

Apply beads of silicone vertically (1cm from the edge and with 6cm-spaces between the individual beads).

Press the sheet onto the wall and then adjust it.

Bonding is edge to edge = 0mm expansion joint

LL Charcoal Dark ANTIGRAV

LL LEGUAN Silver ANTIGRAV