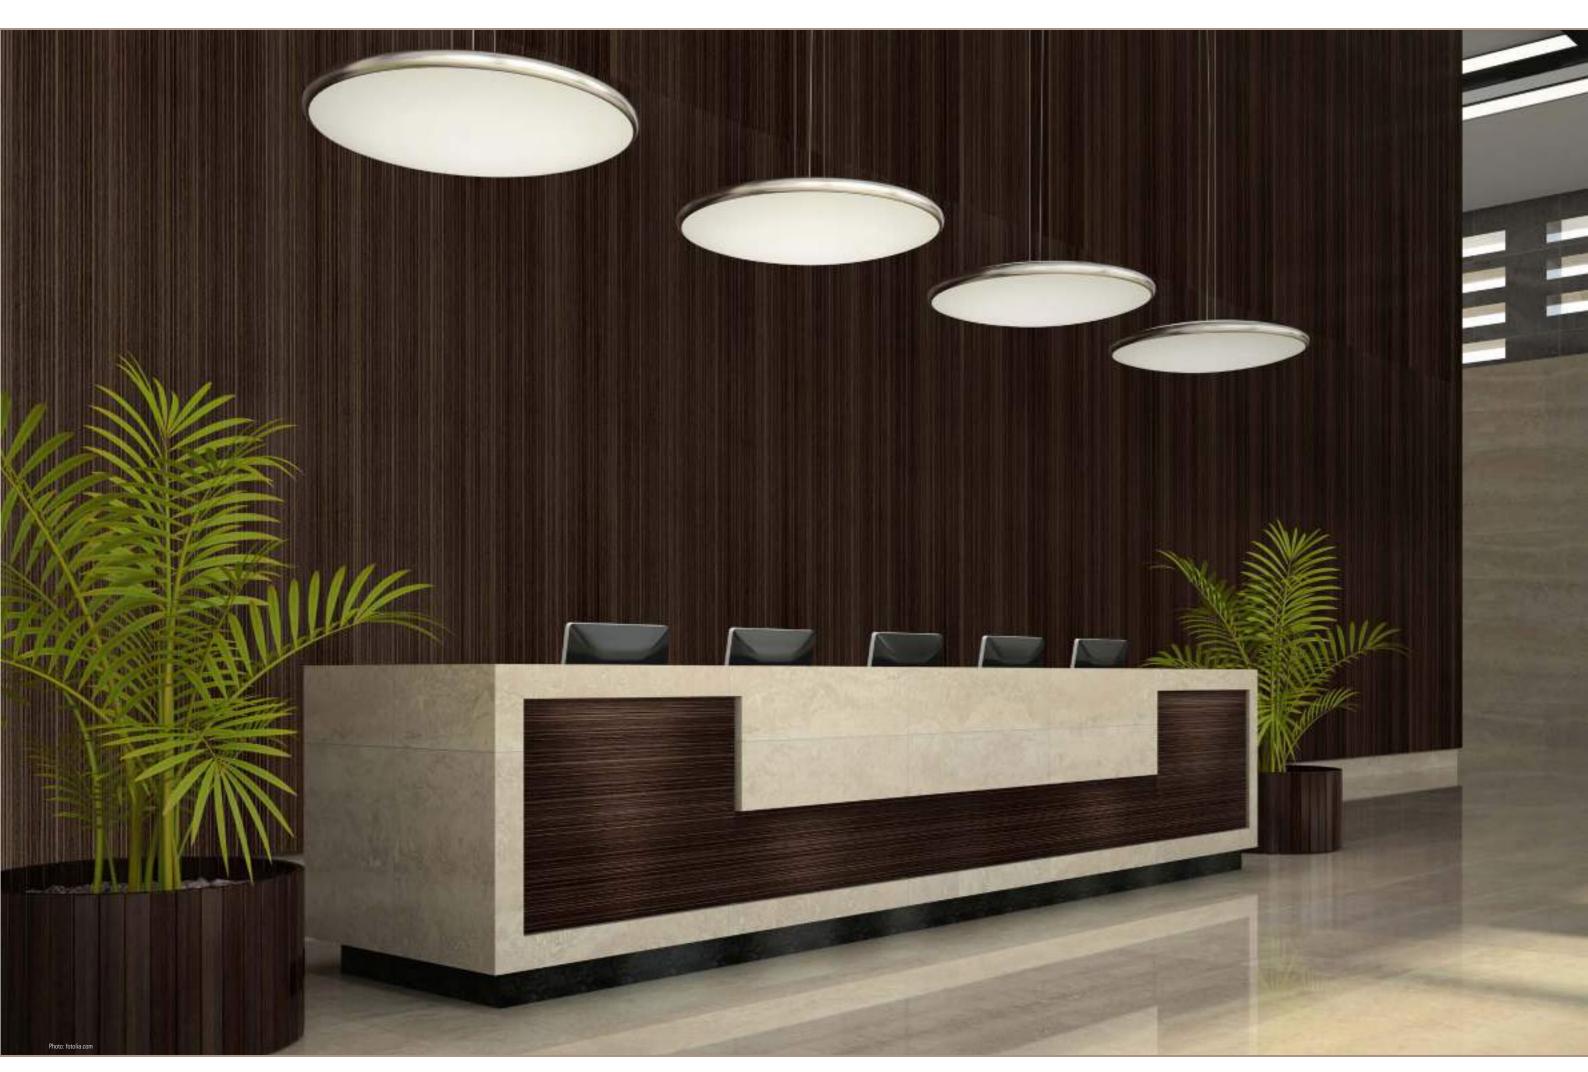

#### WOOD-LINE

SIBU DESIGN goes nature - and its new WOOD-LINE product range offers fashionable shades with an animate grain structure. WOOD-LINE brings a breath of the forest into every home.

Whether used partly or extensively, the wood patterns from SIBU DESIGN lend the perfect finishing touch to your furniture.

So lend new life to your furnishings with WOOD-LINE's natural haptics.

Suitable edges are available for all WOOD-LINE products.

WL Nutwood

WL Carbonized Wood