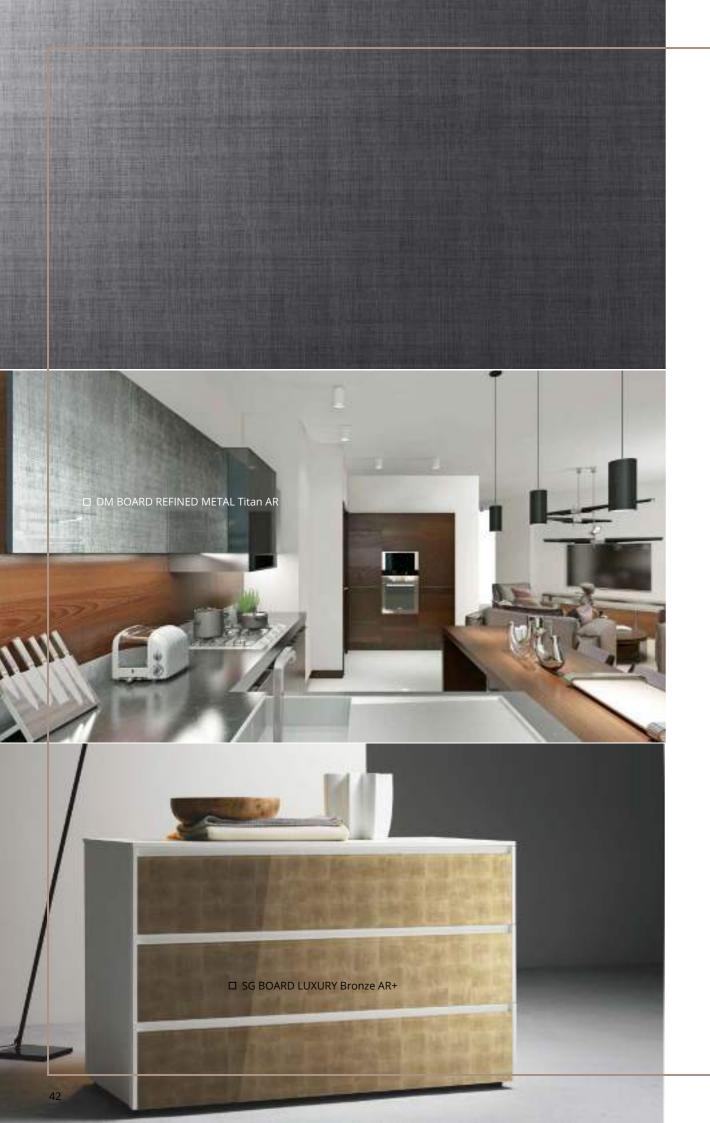

#### DECO-LINE

The DECO-LINE delivery programme includes brilliant mirror and metallic top surfaces, as well as modish metal and wood structures.

Irrespective of whether they are used for display, printing, furniture, trade fair or shop fitting purposes, DECO-LINE products represent a non plus ultra.

In addition, DECO-LINE products are also available with abrasion-resistant surfaces.

- ) Mirror, metal and wood looks
- **)** Fashionable designs and colours
- Problem-free printing
- Many products supplied in a flame-retardant variation
- Also available in magnetic versions

DM LUXURY Bronze

# SIBU | BOARD

Design meets function - in the SIBU I BOARD COLLECTION, which for the first time makes fashionable SIBU DESIGN patterns available on ready-pressed MDF boards. Accordingly, the SIBU I BOARD COLLECTION, which has been created in response to major demand, offers a simple but nonetheless innovative solution for the daily needs of the furniture industry.

- Vintage-, Used- and stone patterned sheets with abrasion-resistant surfaces
- Pattern pressed onto MDF with suitable balancing material
- 2800 x 1250mm delivery dimension
- Straightforward, problem-free processing on edged furniture fronts
- Suitable edges are available for all SIBU I BOARD COLLECTION products.

DM BOARD SLIGHTLY USED Titan AR

SG BOARD LUXURY Bronze AR+